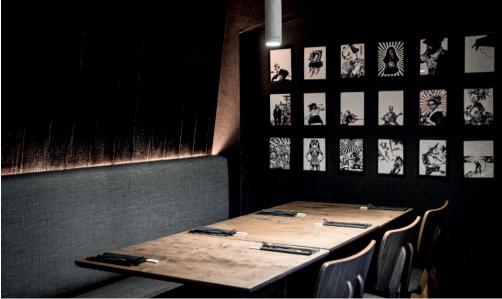

#### PROJECT OVERVIEW

Award-winning RIBA Chartered architecture practice FAB Architects were selected to help deliver the unusual Tokyo Pizza concept. Based in a subterranean environment the brief was to create a modern and functional space with lots of atmosphere that fused together two cultures.

### HOW WE HELPED

Having decided on the concept for the space FAB contacted our Leisure specification consultant who took on board the projects commercial requirements and presented wood options that would deliver everything required of a high traffic area floor and would achieve the design and style elements set out by the clients.

#### **OUTCOME**

This bold interior uses the dark Woodworks herringbone floor to seamlessly bring different areas of the restaurant together and wooden slats and shou sugi ban textured walls deliver a raw but welcoming environment.

Not only does this tactile space successfully combine two cultures, with Tokyo vibes and nods to contemporary Japanese culture, it also takes customers on an exploration of the brands' identity when they visit.