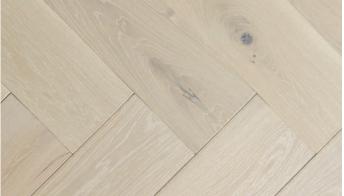

## **EBONY HERRINGBONE**

SUPERWIDE COLLECTION

European Nature Grade Oak Herringbone Brushed & Burnished Hardwax Oiled

**W:**200mm | **D:**20mm | **L:**600m

2ply Engineered

Slip rating: Low risk dry. Moderate risk wet.