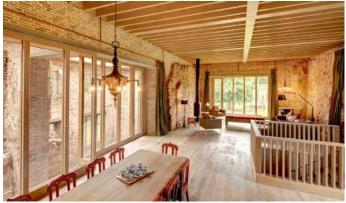

#### **OUTCOME**

This bold interior uses the dark Woodworks herringbone floor to seamlessly bring different areas of the restaurant together and wooden slats and shou sugi ban textured walls deliver a raw but welcoming environment.

Not only does this tactile space successfully combine two cultures, with Tokyo vibes and nods to contemporary Japanese culture, it also takes customers on an exploration of the brands' identity when they visit.