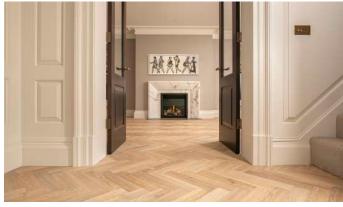

## FEATURED FLOOR

Ebony

## **COLLECTION**

Superwide

#### **OUTCOME**

This bold interior uses the dark Woodworks herringbone floor to seamlessly bring different areas of the restaurant together and wooden slats and shou sugi ban textured walls deliver a raw but welcoming environment.

## **EBONY HERRINGBONE**

SUPERWIDE COLLECTION

European Nature Grade Oak Herringbone Brushed & Burnished Hardwax Oiled

**W:**200mm | **D:**20mm | **L:**600m

2ply Engineered

Slip rating: Low risk dry. Moderate risk wet.