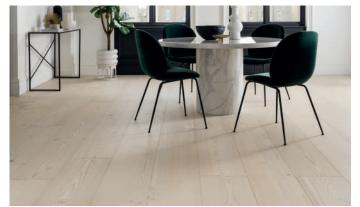

#### PROJECT OVERVIEW

Award-winning RIBA Chartered architecture practice FAB Architects were selected to help deliver the unusual Tokyo Pizza concept. Based in a subterranean environment the brief was to create a modern and functional space with lots of atmosphere that fused together two cultures.

### HOW WE HELPED

Having decided on the concept for the space FAB contacted our Leisure specification consultant who took on board the projects commercial requirements and presented wood options that would deliver everything required of a high traffic area floor and would achieve the design and style elements set out by the clients.

#### **OUTCOME**

This bold interior uses the dark Woodworks herringbone floor to seamlessly bring different areas of the restaurant together and wooden slats and shou sugi ban textured walls deliver a raw but welcoming environment.

Not only does this tactile space successfully combine two cultures, with Tokyo vibes and nods to contemporary Japanese culture, it also takes customers on an exploration of the brands' identity when they visit.