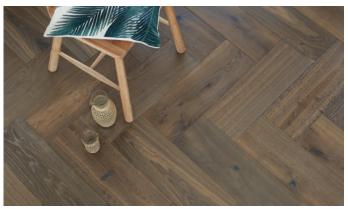

#### **OUTCOME**

This bold interior uses the dark Woodworks herringbone floor to seamlessly bring different areas of the restaurant together and wooden slats and shou sugi ban textured walls deliver a raw but welcoming environment.

## **EBONY HERRINGBONE**

SUPERWIDE COLLECTION

European Nature Grade Oak Herringbone Brushed & Burnished Hardwax Oiled

**W:**200mm | **D:**20mm | **L:**600m

2ply Engineered

Slip rating: Low risk dry. Moderate risk wet.