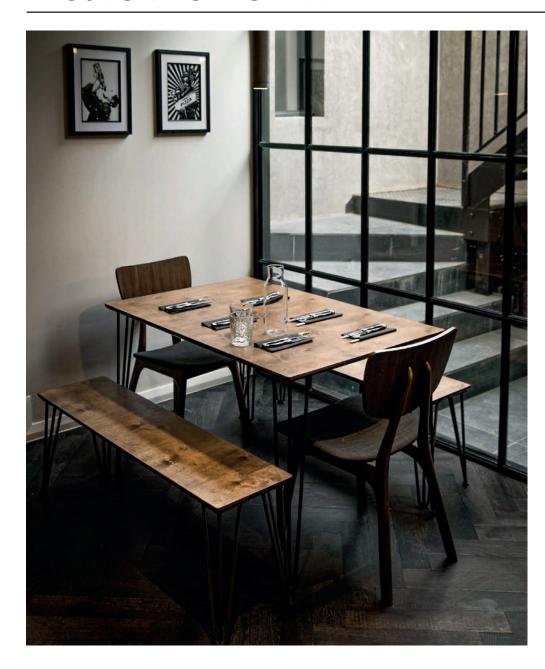

#### PROJECT OVERVIEW

Award-winning RIBA Chartered architecture practice FAB Architects were selected to help deliver the unusual Tokyo Pizza concept. Based in a subterranean environment the brief was to create a modern and functional space with lots of atmosphere that fused together two cultures.

### HOW WE HELPED

Having decided on the concept for the space FAB contacted our Leisure specification consultant who took on board the projects commercial requirements and presented wood options that would deliver everything required of a high traffic area floor and would achieve the design and style elements set out by the clients.

#### **OUTCOME**

This bold interior uses the dark Woodworks herringbone floor to seamlessly bring different areas of the restaurant together and wooden slats and shou sugi ban textured walls deliver a raw but welcoming environment.

Not only does this tactile space successfully combine two cultures, with Tokyo vibes and nods to contemporary Japanese culture, it also takes customers on an exploration of the brands' identity when they visit.