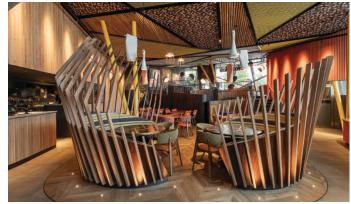

#### PROJECT OVERVIEW

Award-winning RIBA Chartered architecture practice FAB Architects were selected to help deliver the unusual Tokyo Pizza concept. Based in a subterranean environment the brief was to create a modern and functional space with lots of atmosphere that fused together two cultures.

### HOW WE HELPED

Having decided on the concept for the space FAB contacted our Leisure specification consultant who took on board the projects commercial requirements and presented wood options that would deliver everything required of a high traffic area floor and would achieve the design and style elements set out by the clients.

#### **OUTCOME**

This bold interior uses the dark Woodworks herringbone floor to seamlessly bring different areas of the restaurant together and wooden slats and shou sugi ban textured walls deliver a raw but welcoming environment.

Not only does this tactile space successfully combine two cultures, with Tokyo vibes and nods to contemporary Japanese culture, it also takes customers on an exploration of the brands' identity when they visit.