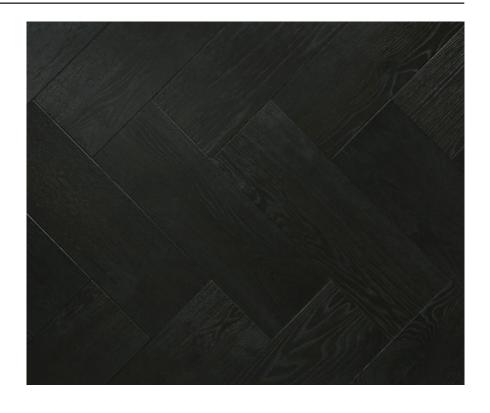

## FEATURED FLOOR

Ebony

## **EBONY HERRINGBONE**

SUPERWIDE COLLECTION

European Nature Grade Oak Herringbone Brushed & Burnished Hardwax Oiled

**W:**200mm | **D:**20mm | **L:**600m

2ply Engineered

Slip rating: Low risk dry. Moderate risk wet.