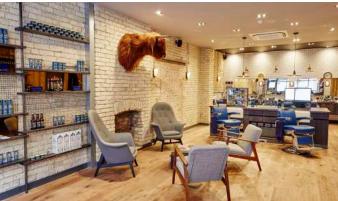

#### PROJECT OVERVIEW

Award-winning RIBA Chartered architecture practice FAB Architects were selected to help deliver the unusual Tokyo Pizza concept. Based in a subterranean environment the brief was to create a modern and functional space with lots of atmosphere that fused together two cultures.

### HOW WE HELPED

Having decided on the concept for the space FAB contacted our Leisure specification consultant who took on board the projects commercial requirements and presented wood options that would deliver everything required of a high traffic area floor and would achieve the design and style elements set out by the clients.

#### **OUTCOME**

This bold interior uses the dark Woodworks herringbone floor to seamlessly bring different areas of the restaurant together and wooden slats and shou sugi ban textured walls deliver a raw but welcoming environment.

Not only does this tactile space successfully combine two cultures, with Tokyo vibes and nods to contemporary Japanese culture, it also takes customers on an exploration of the brands' identity when they visit.