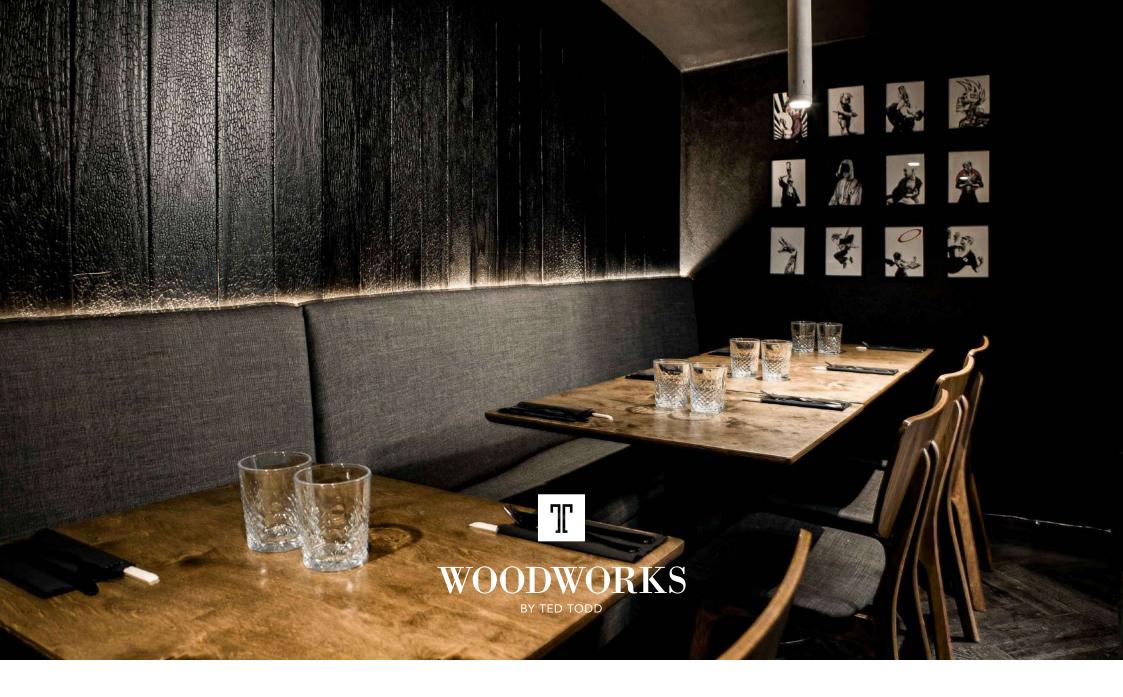

#### PROJECT OVERVIEW

Award-winning RIBA Chartered architecture practice FAB Architects were selected to help deliver the unusual Tokyo Pizza concept. Based in a subterranean environment the brief was to create a modern and functional space with lots of atmosphere that fused together two cultures.

### HOW WE HELPED

Having decided on the concept for the space FAB contacted our Leisure specification consultant who took on board the projects commercial requirements and presented wood options that would deliver everything required of a high traffic area floor and would achieve the design and style elements set out by the clients.

#### **OUTCOME**

This bold interior uses the dark Woodworks herringbone floor to seamlessly bring different areas of the restaurant together and wooden slats and shou sugi ban textured walls deliver a raw but welcoming environment.

Not only does this tactile space successfully combine two cultures, with Tokyo vibes and nods to contemporary Japanese culture, it also takes customers on an exploration of the brands' identity when they visit.