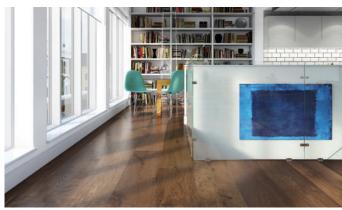

#### PROJECT OVERVIEW

Award-winning RIBA Chartered architecture practice FAB Architects were selected to help deliver the unusual Tokyo Pizza concept. Based in a subterranean environment the brief was to create a modern and functional space with lots of atmosphere that fused together two cultures.

### HOW WE HELPED

Having decided on the concept for the space FAB contacted our Leisure specification consultant who took on board the projects commercial requirements and presented wood options that would deliver everything required of a high traffic area floor and would achieve the design and style elements set out by the clients.

#### **OUTCOME**

This bold interior uses the dark Woodworks herringbone floor to seamlessly bring different areas of the restaurant together and wooden slats and shou sugi ban textured walls deliver a raw but welcoming environment.

Not only does this tactile space successfully combine two cultures, with Tokyo vibes and nods to contemporary Japanese culture, it also takes customers on an exploration of the brands' identity when they visit.