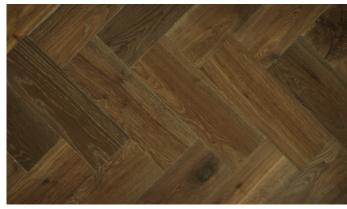

## FEATURED FLOOR

Ebony

## **EBONY HERRINGBONE**

SUPERWIDE COLLECTION

European Nature Grade Oak Herringbone Brushed & Burnished Hardwax Oiled

**W:**200mm | **D:**20mm | **L:**600m

2ply Engineered

Slip rating: Low risk dry. Moderate risk wet.