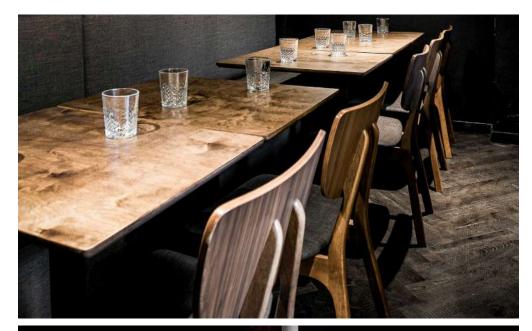

#### PROJECT OVERVIEW

Award-winning RIBA Chartered architecture practice FAB Architects were selected to help deliver the unusual Tokyo Pizza concept. Based in a subterranean environment the brief was to create a modern and functional space with lots of atmosphere that fused together two cultures.

### HOW WE HELPED

Having decided on the concept for the space FAB contacted our Leisure specification consultant who took on board the projects commercial requirements and presented wood options that would deliver everything required of a high traffic area floor and would achieve the design and style elements set out by the clients.

#### **OUTCOME**

This bold interior uses the dark Woodworks herringbone floor to seamlessly bring different areas of the restaurant together and wooden slats and shou sugi ban textured walls deliver a raw but welcoming environment.

Not only does this tactile space successfully combine two cultures, with Tokyo vibes and nods to contemporary Japanese culture, it also takes customers on an exploration of the brands' identity when they visit.