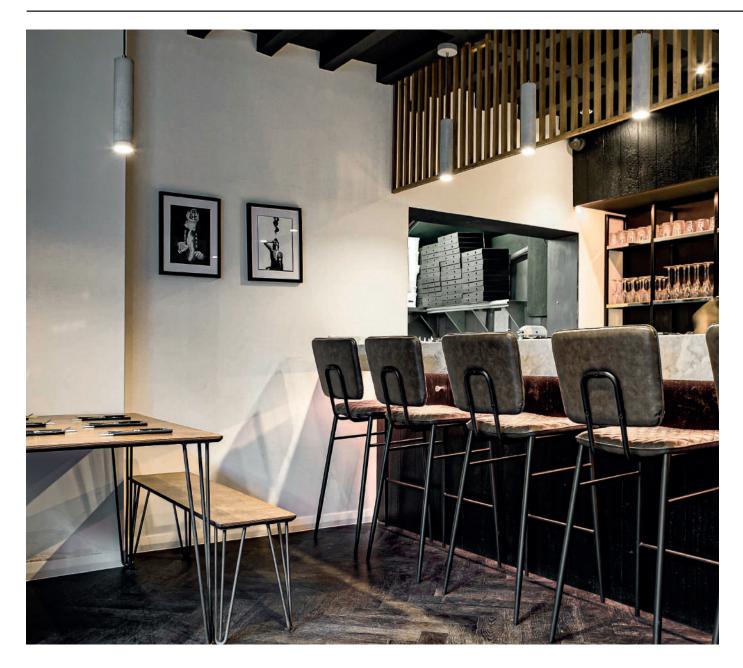

#### PROJECT OVERVIEW

Award-winning RIBA Chartered architecture practice FAB Architects were selected to help deliver the unusual Tokyo Pizza concept. Based in a subterranean environment the brief was to create a modern and functional space with lots of atmosphere that fused together two cultures.

### HOW WE HELPED

Having decided on the concept for the space FAB contacted our Leisure specification consultant who took on board the projects commercial requirements and presented wood options that would deliver everything required of a high traffic area floor and would achieve the design and style elements set out by the clients.

#### **OUTCOME**

This bold interior uses the dark Woodworks herringbone floor to seamlessly bring different areas of the restaurant together and wooden slats and shou sugi ban textured walls deliver a raw but welcoming environment.

Not only does this tactile space successfully combine two cultures, with Tokyo vibes and nods to contemporary Japanese culture, it also takes customers on an exploration of the brands' identity when they visit.