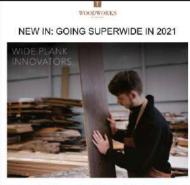

### SUPERWIDE CAMPAIGN

We hope you all caught our new Supervide Supplement last week as we've enjoye sharing out latest innovations with you. Our Supervide collection includes new cleanar grading and slowly oured thishes, but we've slace been erating with new wood species.

Using American Black Walnut and the beautiful Douglas Fir, Woodworks by Ted Todd have created Nimbus and Egret, both sourced from sustainably managed forests, available in up to 15 % planks, and carefully created to last a lifetime.