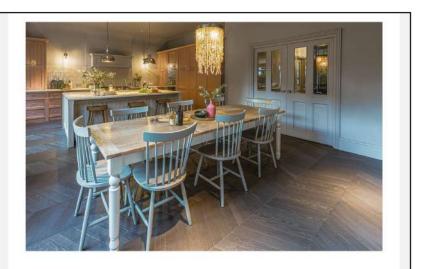

### Ted Todd Fine Wood Floors

Shaker style kitchens and herringbone floors are both styles that have endured for centuries, but the neutral palette used here keeps it light ar contemporary.

This kitchen is also a perfect example of how parquet works in an L shaped space.