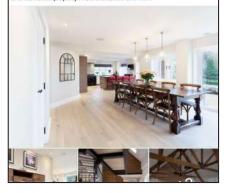

### KBB Featuring Almond plank.

Enki.
 Featuring Arnon herringbone.

#### Ted Todd Fine Wood Floors 19 March at 09:40 - G

Facebook posts

n') Like

Ted Todd Fine Wood Floors 29 March at 14:00 - G

We've been featured in this month's issue of KBB magazine! Take a look at our Calico planks, from our Project collection, in this bedroom shot. Find out more about Calico here: https://bit.ly/3s3Q0rq