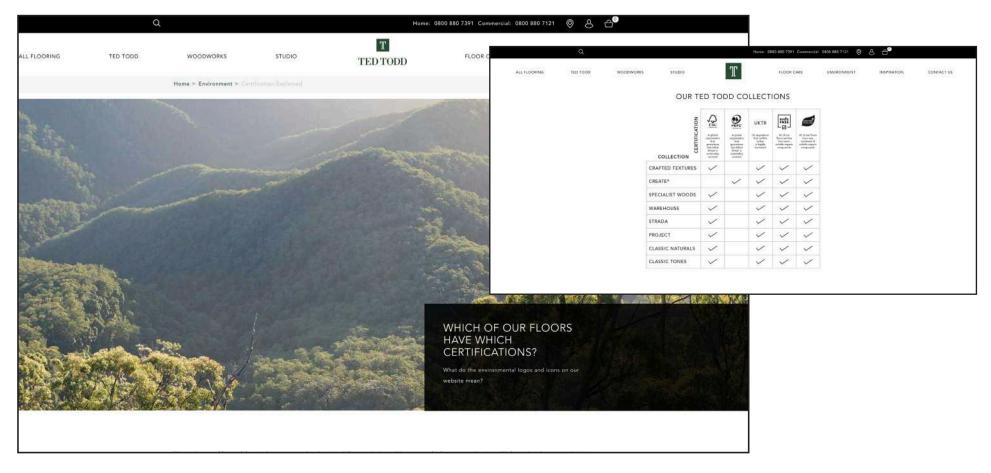

### CERTIFICATIONS EXPLAINED WEB PAGE

Certifications explained web page created to view comparison chart. For Ted Todd and Woodworks.

## ICONS EXPLAINED WEB PAGE

All icon explanations viewable on the website and split into their categories.