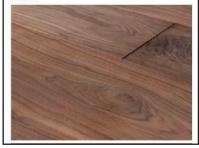

#### New Superwide Walnut - Nimbus

New to our Supervide collection this winter is our new Walnut floor, Nimbus,

Grown in the Northern and Eastern regions of the USA, this wood experiences bright sumshine and harsh winters. The natural weathering contributes to the texture and grain pattern differences within the wood.

We've angineered this Walnut into wide planks in our Cheshire workshops, with long lengths available too. The boards are finished with a Naked Skin Lacquer for a mait, natural feel.

NEW SUPERVISE WALNUT