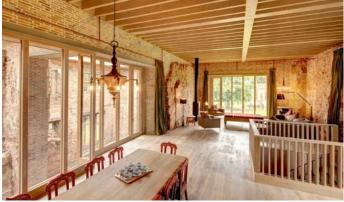

## **CREECH PLANK**

PROJECT COLLECTION

European Oak, Nature, Plank.
Brushed & Hardened Oiled
W:190mm | D:14mm | L:up to 1.86m
3Layer Engineered, 3mm Wear Layer
Slip rating: Low risk dry. Low risk wet.

Available in:

# FLOORS THAT TICK EVERY BOX

The perfect introduction to Ted Todd, these are wood floor staples with a premium feel. Not just limited to surfaces underfoot, all wood in this collection is also suitable for use on walls.