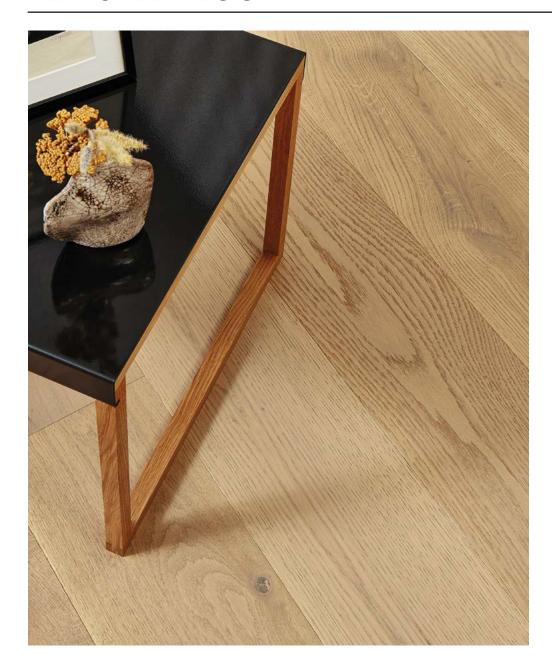

## **FEATURED FLOOR**

Creech Plank

## **CREECH PLANK**

PROJECT COLLECTION

European Oak, Nature, Plank.
Brushed & Hardened Oiled
W:190mm | D:14mm | L:up to 1.86m
3Layer Engineered, 3mm Wear Layer
Slip rating: Low risk dry. Low risk wet.

Available in: