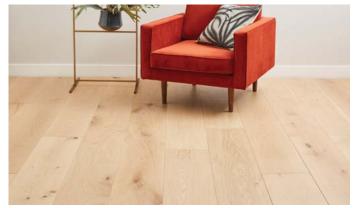

## **FEATURED FLOOR**

Creech Plank

#### PROJECT OVERVIEW

The Scott Brownrigg-designed headquarters for the international not-for-profit organisation CABI had to be highly energy efficient with detailed strategies for materials, orientation and structures that included a careful selection of materials for the building fabric, thus reducing energy consumption, providing lower running costs and offering minimal maintenance for the life span of the building.

#### **OUTCOME**

This high-profile, award winning landmark development is an outstanding local project embracing low impact/low-carbon design principles, successfully integrated into a bio-diverse landscape, with a living roof, attracting insects and birds, promoting, and enhancing biodiversity.

Situated in an Area of Outstanding Natural Beauty this remarkable building really is the evolution of sustainable design.

## **CREECH PLANK**

PROJECT COLLECTION

European Oak, Nature, Plank.
Brushed & Hardened Oiled
W:190mm | D:14mm | L:up to 1.86m
3Layer Engineered, 3mm Wear Layer
Slip rating: Low risk dry. Low risk wet.

Available in: