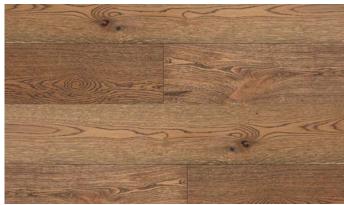

## **CREECH PLANK**

PROJECT COLLECTION

European Oak, Nature, Plank.
Brushed & Hardened Oiled
W:190mm | D:14mm | L:up to 1.86m
3Layer Engineered, 3mm Wear Layer
Slip rating: Low risk dry. Low risk wet.

Available in: