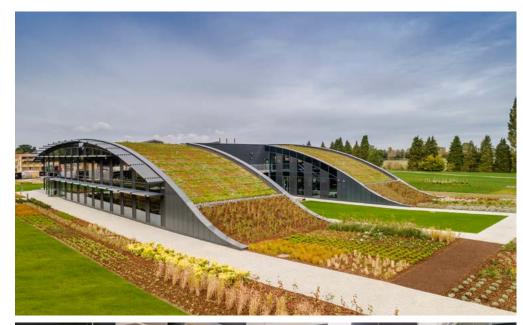

#### PROJECT OVERVIEW

The Scott Brownrigg-designed headquarters for the international not-for-profit organisation CABI had to be highly energy efficient with detailed strategies for materials, orientation and structures that included a careful selection of materials for the building fabric, thus reducing energy consumption, providing lower running costs and offering minimal maintenance for the life span of the building.

#### **OUTCOME**

This high-profile, award winning landmark development is an outstanding local project embracing low impact/low-carbon design principles, successfully integrated into a bio-diverse landscape, with a living roof, attracting insects and birds, promoting, and enhancing biodiversity.

Situated in an Area of Outstanding Natural Beauty this remarkable building really is the evolution of sustainable design.