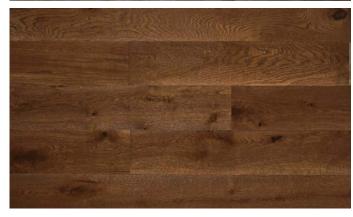

## **CREECH PLANK**

PROJECT COLLECTION

European Oak, Nature, Plank.
Brushed & Hardened Oiled
W:190mm | D:14mm | L:up to 1.86m
3Layer Engineered, 3mm Wear Layer
Slip rating: Low risk dry. Low risk wet.

Available in: