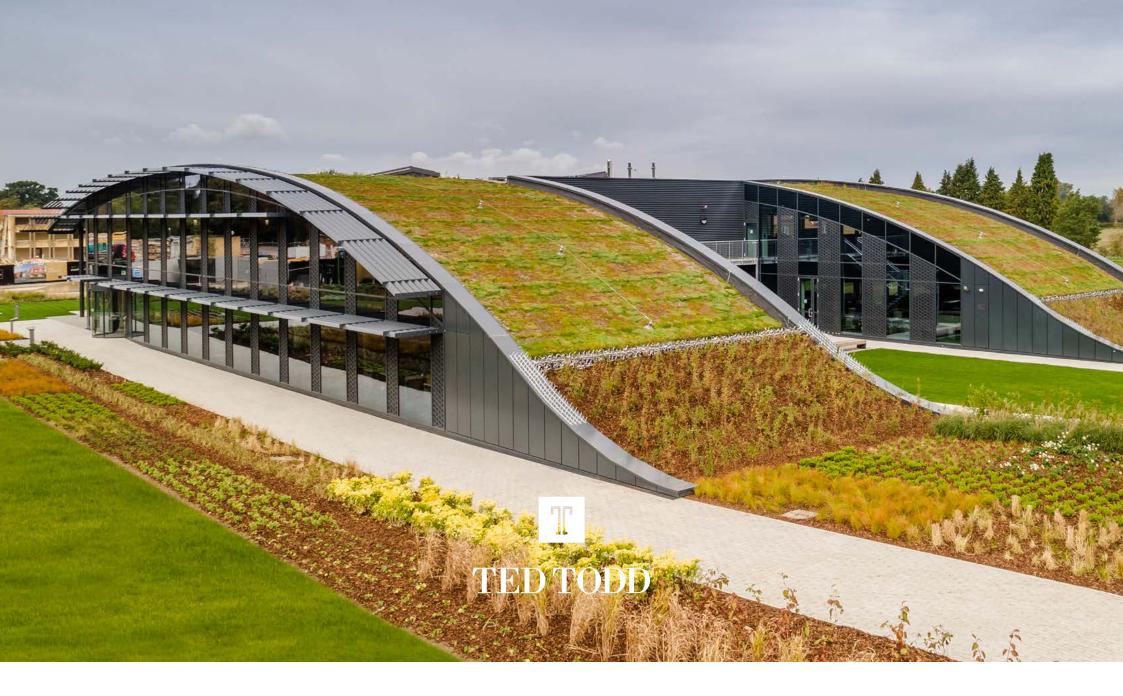

#### PROJECT OVERVIEW

The Scott Brownrigg-designed headquarters for the international not-for-profit organisation CABI had to be highly energy efficient with detailed strategies for materials, orientation and structures that included a careful selection of materials for the building fabric, thus reducing energy consumption, providing lower running costs and offering minimal maintenance for the life span of the building.

#### **OUTCOME**

This high-profile, award winning landmark development is an outstanding local project embracing low impact/low-carbon design principles, successfully integrated into a bio-diverse landscape, with a living roof, attracting insects and birds, promoting, and enhancing biodiversity.

Situated in an Area of Outstanding Natural Beauty this remarkable building really is the evolution of sustainable design.