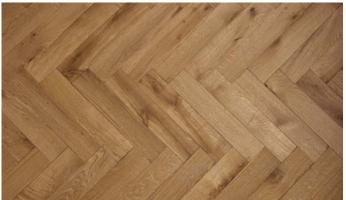

## **CREECH PLANK**

PROJECT COLLECTION

European Oak, Nature, Plank.
Brushed & Hardened Oiled
W:190mm | D:14mm | L:up to 1.86m
3Layer Engineered, 3mm Wear Layer
Slip rating: Low risk dry. Low risk wet.

Available in:

- 24 WOOD FLOORS STAPLES
- BRUSHED TEXTURE
- FULL TONAL SELECTION
- CHARACTER & NATURE GRADE
- EUROPEAN OAK
- WIDE, EXTRA WIDE PLANKS & HERRINGBONE
- 14&15MM
- 2-PLY & 3-LAYER ENGINEERED
- 3&4MM WEAR LAYER