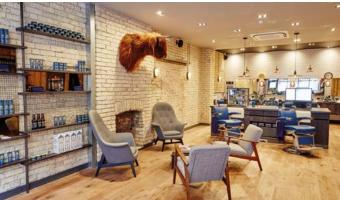

CABI HEADQUARTERS WORKSPACE PROJECT

## **PROJECT NAME**

CABI Headquarters

# LOCATION

Oxfordshire

## **SECTOR**

Workspace

#### PROJECT OVERVIEW

The Scott Brownrigg-designed headquarters for the international not-for-profit organisation CABI had to be highly energy efficient with detailed strategies for materials, orientation and structures that included a careful selection of materials for the building fabric, thus reducing energy consumption, providing lower running costs and offering minimal maintenance for the life span of the building.

#### **OUTCOME**

This high-profile, award winning landmark development is an outstanding local project embracing low impact/low-carbon design principles, successfully integrated into a bio-diverse landscape, with a living roof, attracting insects and birds, promoting, and enhancing biodiversity.

Situated in an Area of Outstanding Natural Beauty this remarkable building really is the evolution of sustainable design.