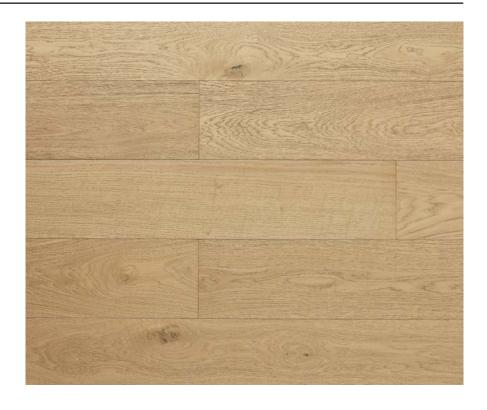

## **FEATURED FLOOR**

Creech Plank

## **CREECH PLANK**

PROJECT COLLECTION

European Oak, Nature, Plank.
Brushed & Hardened Oiled
W:190mm | D:14mm | L:up to 1.86m
3Layer Engineered, 3mm Wear Layer
Slip rating: Low risk dry. Low risk wet.

Available in: