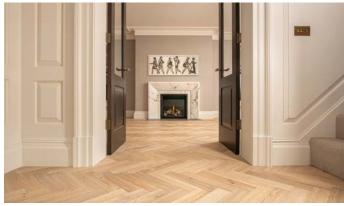

CABI HEADQUARTERS WORKSPACE PROJECT

## **PROJECT NAME**

CABI Headquarters

# LOCATION

Oxfordshire

## **FEATURED FLOOR**

Creech Plank

## **PHOTO CREDIT**

Hundven-Clements Photography

THE LOW ENERGY MODERN
OFFICE SPACE INTEGRATING
AN EXPERIMENTAL BIO-DIVERSE
LANDSCAPE WITH A NEW
COLLABORATIVE FLEXIBLE WORKING
ENVIRONMENT.

#### PROJECT OVERVIEW

The Scott Brownrigg-designed headquarters for the international not-for-profit organisation CABI had to be highly energy efficient with detailed strategies for materials, orientation and structures that included a careful selection of materials for the building fabric, thus reducing energy consumption, providing lower running costs and offering minimal maintenance for the life span of the building.