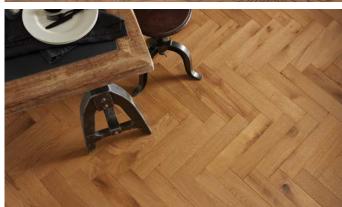

## **FEATURED FLOOR**

Creech Plank

## **CREECH PLANK**

PROJECT COLLECTION

European Oak, Nature, Plank.
Brushed & Hardened Oiled
W:190mm | D:14mm | L:up to 1.86m
3Layer Engineered, 3mm Wear Layer
Slip rating: Low risk dry. Low risk wet.

Available in: