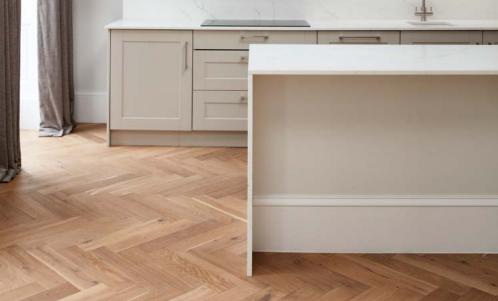

#### **OUTCOME**

With an emphasis on form and light, Montague Street displays classical design principles such as carefully proportioned rooms and authentic architectural details.

Floor to ceiling windows frame views of London Street, and cast-iron fireplaces make strong statements against fresh white walls. With such a clean finish the timeless herringbone floor underpins the whole scheme and adds distinct character to the overall aesthetic.

## **KIELDER HERRINGBONE**

**CLASSIC TONES COLLECTION** 

European Oak, Nature, Herringbone
Brushed, Undulating & Hardened Oiled
W:100mm | D:20mm | L:up to 500mm
2ply Engineered
Slip rating: Low risk dry. Low risk wet.