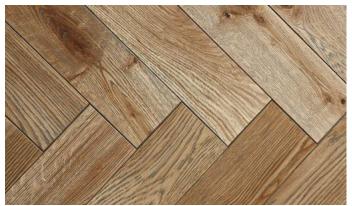

## FEATURED FLOOR

Kielder Herringbone

## **KIELDER HERRINGBONE**

**CLASSIC TONES COLLECTION** 

European Oak, Nature, Herringbone
Brushed, Undulating & Hardened Oiled
W:100mm | D:20mm | L:up to 500mm
2ply Engineered
Slip rating: Low risk dry. Low risk wet.