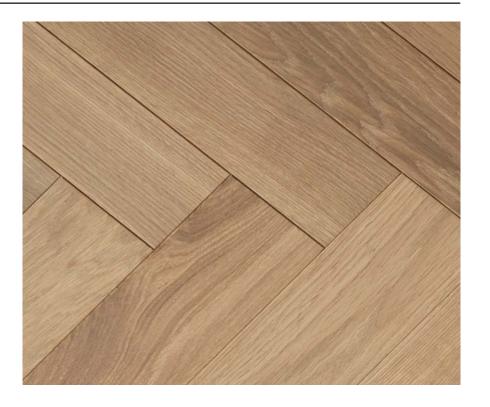

## FEATURED FLOOR

Kielder Herringbone

## COLLECTION

Classic Tones

## **KIELDER HERRINGBONE**

**CLASSIC TONES COLLECTION** 

European Oak, Nature, Herringbone
Brushed, Undulating & Hardened Oiled
W:100mm | D:20mm | L:up to 500mm
2ply Engineered
Slip rating: Low risk dry. Low risk wet.