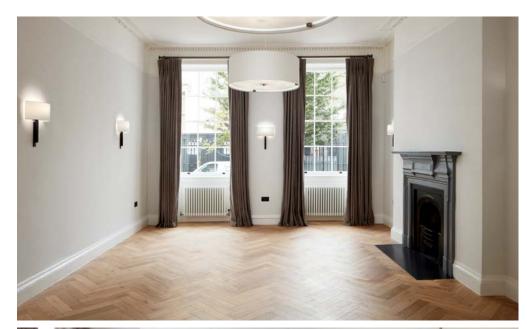

#### **OUTCOME**

With an emphasis on form and light, Montague Street displays classical design principles such as carefully proportioned rooms and authentic architectural details.

Floor to ceiling windows frame views of London Street, and cast-iron fireplaces make strong statements against fresh white walls. With such a clean finish the timeless herringbone floor underpins the whole scheme and adds distinct character to the overall aesthetic.

## **KIELDER HERRINGBONE**

**CLASSIC TONES COLLECTION** 

European Oak, Nature, Herringbone
Brushed, Undulating & Hardened Oiled
W:100mm | D:20mm | L:up to 500mm
2ply Engineered
Slip rating: Low risk dry. Low risk wet.