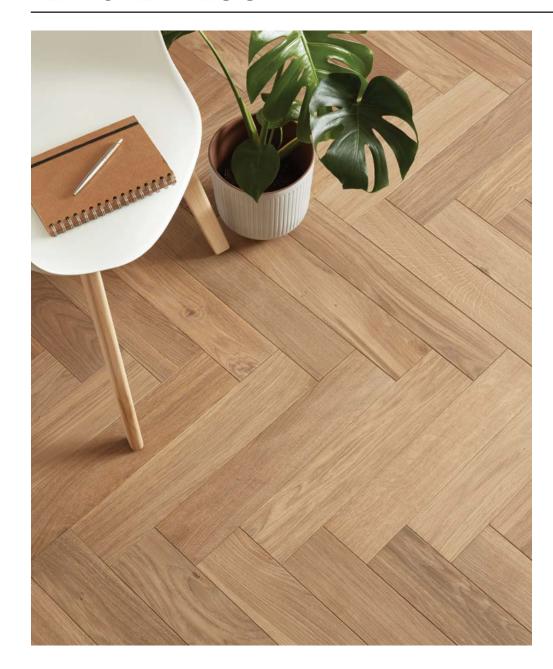

## FEATURED FLOOR

Kielder Herringbone

## COLLECTION

Classic Tones

#### **OUTCOME**

With an emphasis on form and light, Montague Street displays classical design principles such as carefully proportioned rooms and authentic architectural details.

Floor to ceiling windows frame views of London Street, and cast-iron fireplaces make strong statements against fresh white walls. With such a clean finish the timeless herringbone floor underpins the whole scheme and adds distinct character to the overall aesthetic.

## **KIELDER HERRINGBONE**

**CLASSIC TONES COLLECTION** 

European Oak, Nature, Herringbone
Brushed, Undulating & Hardened Oiled
W:100mm | D:20mm | L:up to 500mm
2ply Engineered
Slip rating: Low risk dry. Low risk wet.