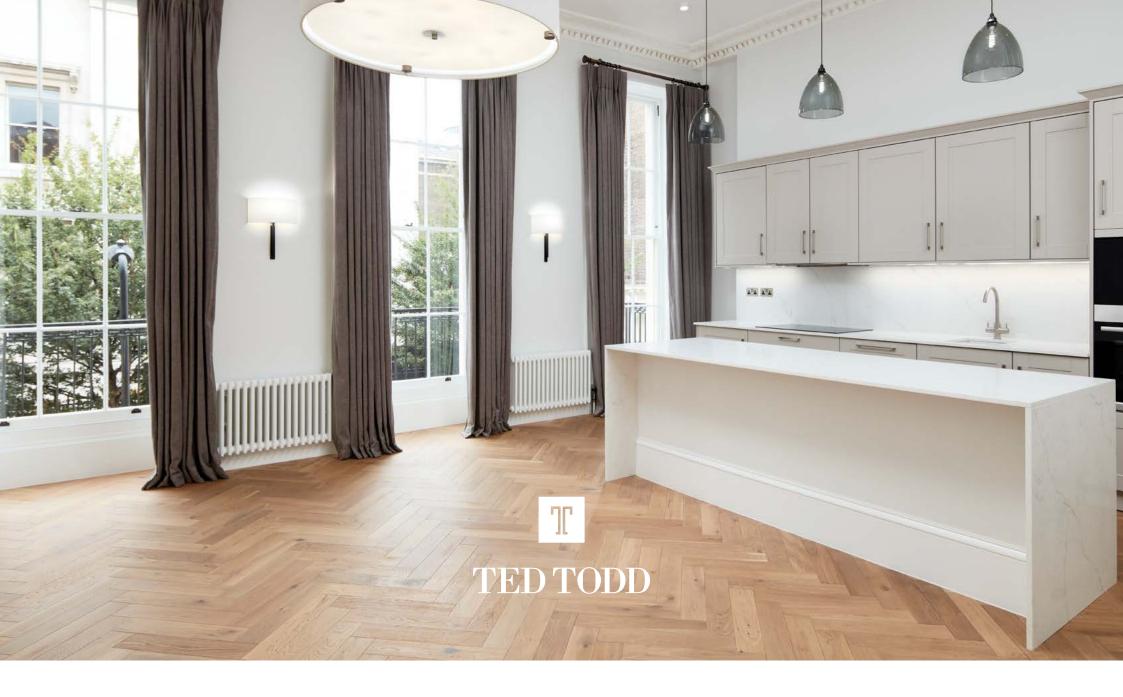

## **PROJECT OVERVIEW**

23-24 Montague St is a Grade II Listed property that has recently been beautifully restored for residential use by The Bedford Estates and FT Architects. This project involved the conversion of a dilapidated budget hotel to 6 luxury apartments.

#### **OUTCOME**

With an emphasis on form and light, Montague Street displays classical design principles such as carefully proportioned rooms and authentic architectural details.

Floor to ceiling windows frame views of London Street, and cast-iron fireplaces make strong statements against fresh white walls. With such a clean finish the timeless herringbone floor underpins the whole scheme and adds distinct character to the overall aesthetic.

## **KIELDER HERRINGBONE**

**CLASSIC TONES COLLECTION** 

European Oak, Nature, Herringbone
Brushed, Undulating & Hardened Oiled
W:100mm | D:20mm | L:up to 500mm
2ply Engineered
Slip rating: Low risk dry. Low risk wet.