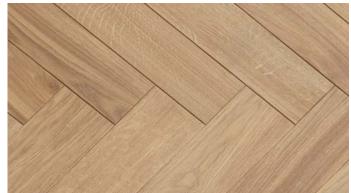

## FEATURED FLOOR

Kielder Herringbone

## **KIELDER HERRINGBONE**

**CLASSIC TONES COLLECTION** 

European Oak, Nature, Herringbone
Brushed, Undulating & Hardened Oiled
W:100mm | D:20mm | L:up to 500mm
2ply Engineered
Slip rating: Low risk dry. Low risk wet.