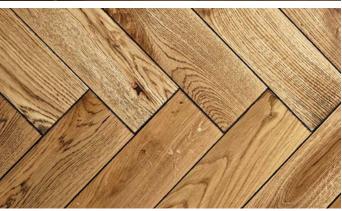

## FEATURED FLOOR

Kielder Herringbone

## **KIELDER HERRINGBONE**

**CLASSIC TONES COLLECTION** 

European Oak, Nature, Herringbone
Brushed, Undulating & Hardened Oiled
W:100mm | D:20mm | L:up to 500mm
2ply Engineered
Slip rating: Low risk dry. Low risk wet.