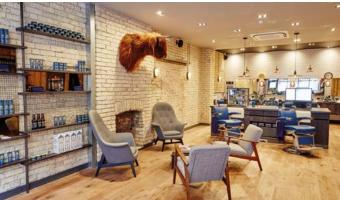

#### **PROJECT OVERVIEW**

Freehaus, an architects practice who through their sensitive design-led work hone interests in sustainability and conservation, were recently appointed to renovate and extend this traditional Victorian terraced house. Located in the London borough of Hackney, the property is home to a young family who had modern wrap-around extension which sits comfortably at the rear of the property. For this area of the project a new wood floor was required.

#### **OUTCOME**

The look of the extension and interior fixtures and fittings are indeed modern, but the extension is a character-filled addition to the existing fabric of a traditional property, which is soulfully enhanced further by the natural herringbone flooring.