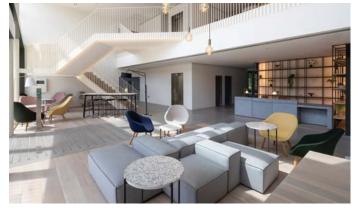

#### **PROJECT OVERVIEW**

Freehaus, an architects practice who through their sensitive design-led work hone interests in sustainability and conservation, were recently appointed to renovate and extend this traditional Victorian terraced house. Located in the London borough of Hackney, the property is home to a young family who had modern wrap-around extension which sits comfortably at the rear of the property. For this area of the project a new wood floor was required.

#### **OUTCOME**

The look of the extension and interior fixtures and fittings are indeed modern, but the extension is a character-filled addition to the existing fabric of a traditional property, which is soulfully enhanced further by the natural herringbone flooring.

By adopting a collaborative approach making use of the existing architecture, Freehaus have delivered a functional and modern home that respects the integrity of a Victorian property whilst fully meeting their clients' induvial requirements and distinct vision.