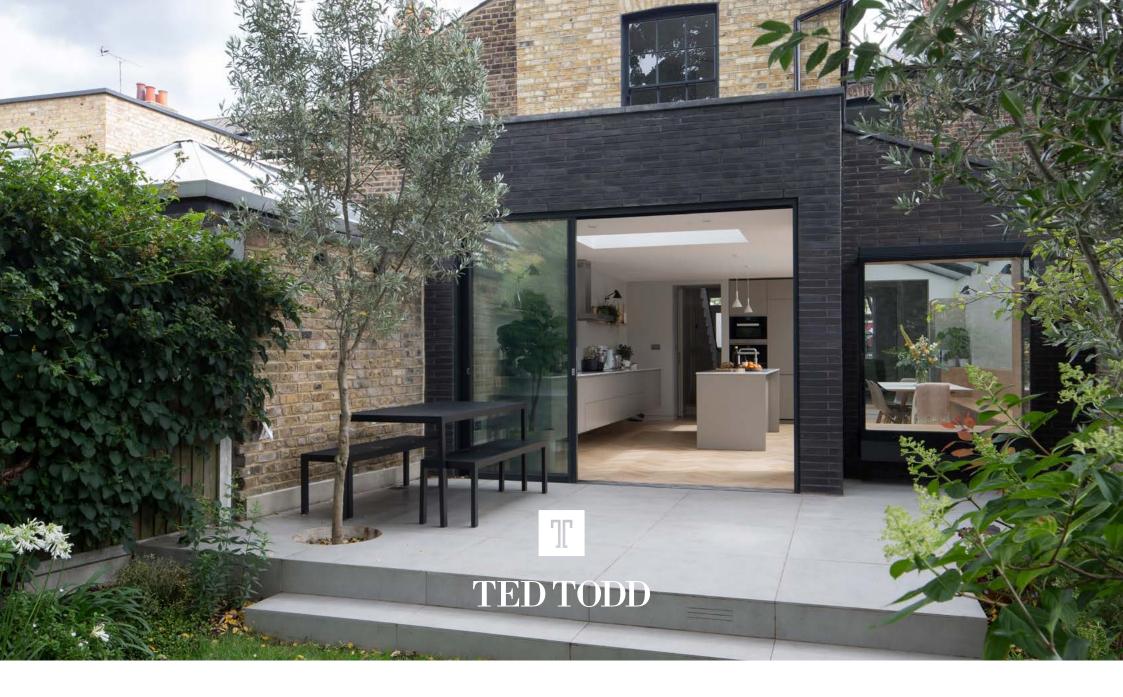

# **PHOTO CREDIT**

Agnese Sanvito

A TRIUMPH IN RENOVATION, THIS
TRADITIONAL VICTORIAN TERRACED
HOUSE CREATES A SEAMLESS
JUXTAPOSITION BETWEEN OLD AND
NEW THAT DELIVERS TRADITIONAL
AESTHETICS WITH A MODERN EDGE FOR
A YOUNG FAMILY WITH A CLEAR VISION.

#### **PROJECT OVERVIEW**

Freehaus, an architects practice who through their sensitive design-led work hone interests in sustainability and conservation, were recently appointed to renovate and extend this traditional Victorian terraced house. Located in the London borough of Hackney, the property is home to a young family who had modern wrap-around extension which sits comfortably at the rear of the property. For this area of the project a new wood floor was required.

#### **OUTCOME**

The look of the extension and interior fixtures and fittings are indeed modern, but the extension is a character-filled addition to the existing fabric of a traditional property, which is soulfully enhanced further by the natural herringbone flooring.