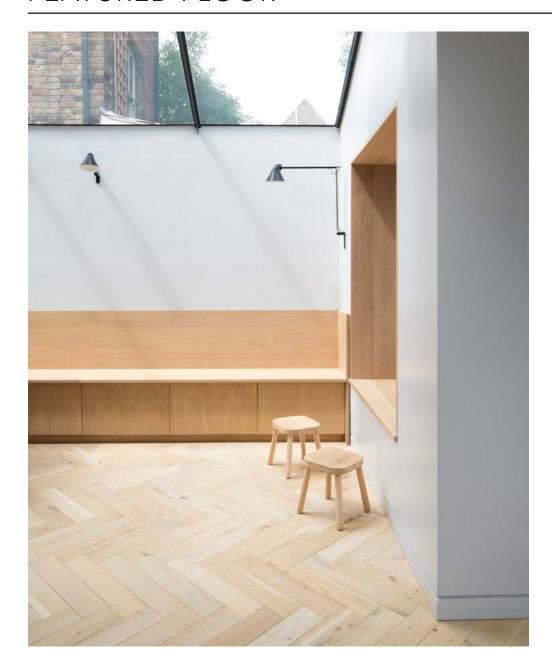

# FEATURED FLOOR

Santi Herringbone

#### **PROJECT OVERVIEW**

Freehaus, an architects practice who through their sensitive design-led work hone interests in sustainability and conservation, were recently appointed to renovate and extend this traditional Victorian terraced house. Located in the London borough of Hackney, the property is home to a young family who had modern wrap-around extension which sits comfortably at the rear of the property. For this area of the project a new wood floor was required.

#### **OUTCOME**

The look of the extension and interior fixtures and fittings are indeed modern, but the extension is a character-filled addition to the existing fabric of a traditional property, which is soulfully enhanced further by the natural herringbone flooring.

# **SANTI HERRINGBONE**

STRADA COLLECTION

European Oak, Nature, Brushed, Double Satin Lacquer **W:**100mm | **D:**20mm | **L:**500mm

2ply Engineered

Slip rating: Low risk dry. Low risk wet.

Available in: