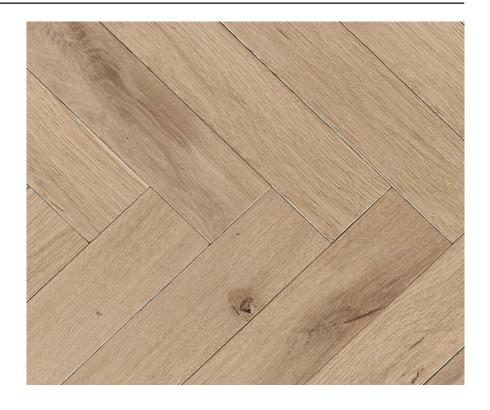

# FEATURED FLOOR

Santi Herringbone

# **SANTI HERRINGBONE**

STRADA COLLECTION

European Oak, Nature, Brushed, Double Satin Lacquer **W:**100mm | **D:**20mm | **L:**500mm

2ply Engineered

Slip rating: Low risk dry. Low risk wet.

Available in: