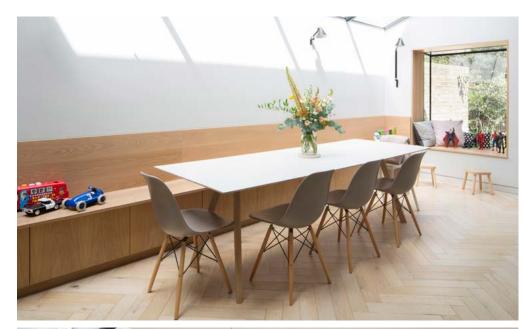

#### **PROJECT OVERVIEW**

Freehaus, an architects practice who through their sensitive design-led work hone interests in sustainability and conservation, were recently appointed to renovate and extend this traditional Victorian terraced house. Located in the London borough of Hackney, the property is home to a young family who had modern wrap-around extension which sits comfortably at the rear of the property. For this area of the project a new wood floor was required.

#### **OUTCOME**

The look of the extension and interior fixtures and fittings are indeed modern, but the extension is a character-filled addition to the existing fabric of a traditional property, which is soulfully enhanced further by the natural herringbone flooring.