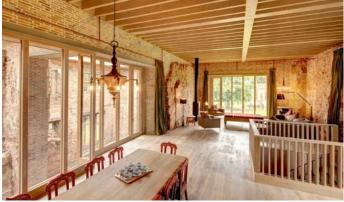

#### **PROJECT OVERVIEW**

Freehaus, an architects practice who through their sensitive design-led work hone interests in sustainability and conservation, were recently appointed to renovate and extend this traditional Victorian terraced house. Located in the London borough of Hackney, the property is home to a young family who had modern wrap-around extension which sits comfortably at the rear of the property. For this area of the project a new wood floor was required.

#### **OUTCOME**

The look of the extension and interior fixtures and fittings are indeed modern, but the extension is a character-filled addition to the existing fabric of a traditional property, which is soulfully enhanced further by the natural herringbone flooring.

By adopting a collaborative approach making use of the existing architecture, Freehaus have delivered a functional and modern home that respects the integrity of a Victorian property whilst fully meeting their clients' induvial requirements and distinct vision.