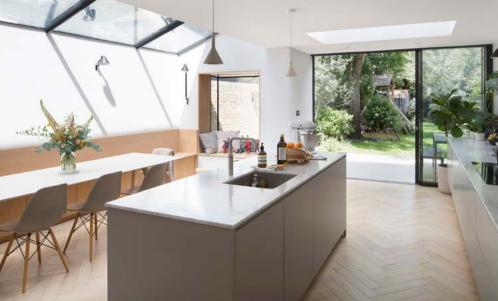

#### **PROJECT OVERVIEW**

Freehaus, an architects practice who through their sensitive design-led work hone interests in sustainability and conservation, were recently appointed to renovate and extend this traditional Victorian terraced house. Located in the London borough of Hackney, the property is home to a young family who had modern wrap-around extension which sits comfortably at the rear of the property. For this area of the project a new wood floor was required.

#### **OUTCOME**

The look of the extension and interior fixtures and fittings are indeed modern, but the extension is a character-filled addition to the existing fabric of a traditional property, which is soulfully enhanced further by the natural herringbone flooring.

# **SANTI HERRINGBONE**

STRADA COLLECTION

European Oak, Nature, Brushed, Double Satin Lacquer **W:**100mm | **D:**20mm | **L:**500mm

2ply Engineered

Slip rating: Low risk dry. Low risk wet.

Available in: