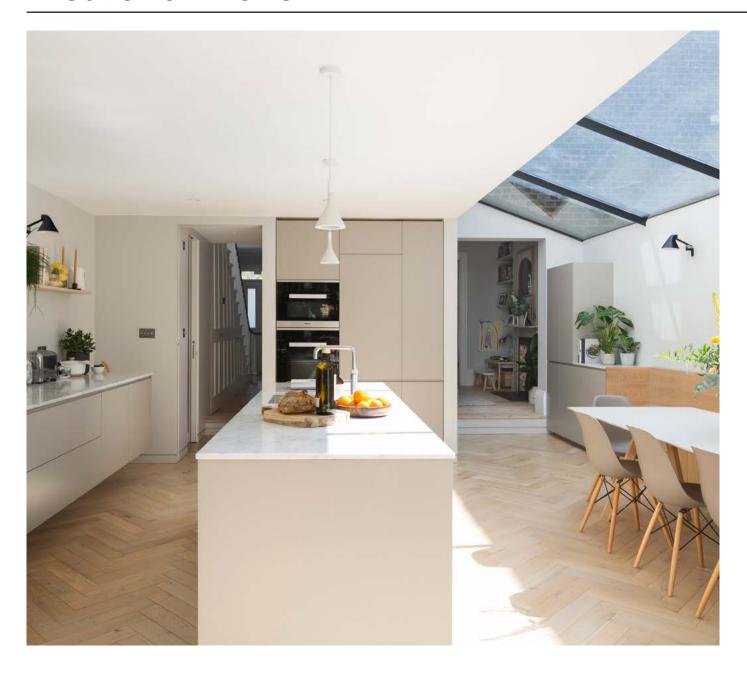

#### **PROJECT OVERVIEW**

Freehaus, an architects practice who through their sensitive design-led work hone interests in sustainability and conservation, were recently appointed to renovate and extend this traditional Victorian terraced house. Located in the London borough of Hackney, the property is home to a young family who had modern wrap-around extension which sits comfortably at the rear of the property. For this area of the project a new wood floor was required.

#### **OUTCOME**

The look of the extension and interior fixtures and fittings are indeed modern, but the extension is a character-filled addition to the existing fabric of a traditional property, which is soulfully enhanced further by the natural herringbone flooring.

# **SANTI HERRINGBONE**

STRADA COLLECTION

European Oak, Nature, Brushed, Double Satin Lacquer **W:**100mm | **D:**20mm | **L:**500mm

2ply Engineered

Slip rating: Low risk dry. Low risk wet.

Available in: