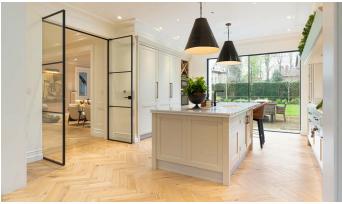

#### PROJECT OVERVIEW

2020 marked the year that John Nash's iconic structure – Regent's Crescent in London started a new chapter in its history. The meticulous and sensitive conversion of this magnificent building was carried out by renowned British Architects – PDP London.

#### HOW WE HELPED

Specified through our major project team and delivered by our Woodworks craftspeople a bespoke 2ply engineered European Oak in  $FSC^{TM}$  certified, select grade planks and herringbone the was specified for the grand living areas and sophisticated dressing room.

#### **OUTCOME**

These luxury apartments celebrate the Regency proportions and architectural details in a meticulously designed scheme by Millier London. With bronze and black accents used to deliver sophistication and set off the beautiful variety of stone and durable wood floors perfectly.