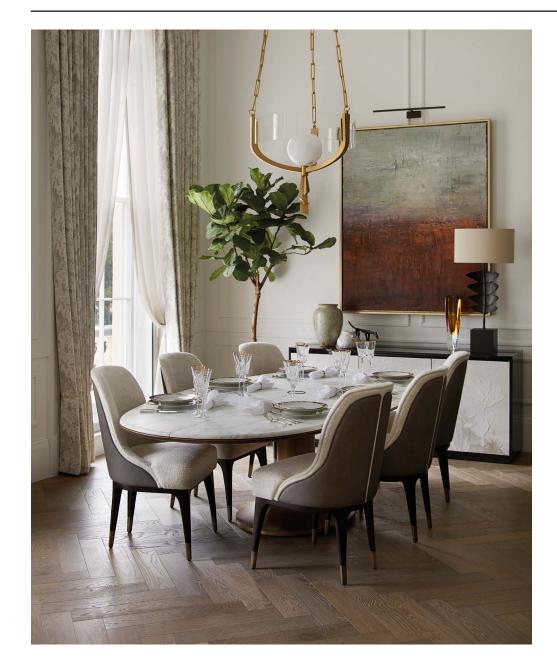

REGENT'S CRESCENT RESIDENTIAL PROJECT

#### PROJECT OVERVIEW

2020 marked the year that John Nash's iconic structure – Regent's Crescent in London started a new chapter in its history. The meticulous and sensitive conversion of this magnificent building was carried out by renowned British Architects – PDP London.

#### HOW WE HELPED

Specified through our major project team and delivered by our Woodworks craftspeople a bespoke 2ply engineered European Oak in  $FSC^{TM}$  certified, select grade planks and herringbone the was specified for the grand living areas and sophisticated dressing room.

#### **OUTCOME**

These luxury apartments celebrate the Regency proportions and architectural details in a meticulously designed scheme by Millier London. With bronze and black accents used to deliver sophistication and set off the beautiful variety of stone and durable wood floors perfectly.

## FEATURED FLOOR - WOODWORKS BESPOKE