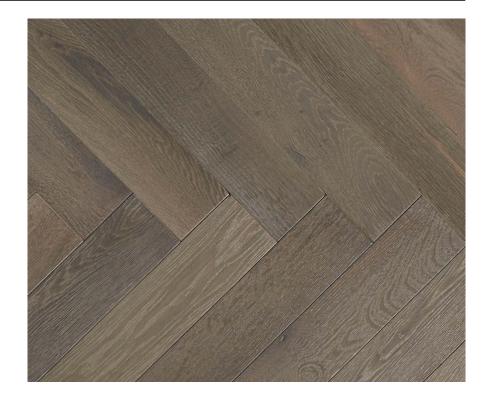

## FEATURED FLOOR - WOODWORKS BESPOKE

# GET THE LOOK WITH TOLLAND EDITIONS COLLECTION

European Nature Grade Oak Herringbone Brushed & Naked Skin Lacquered W:100mm | D:20mm | L:500mm 2ply Engineered Slip rating: Low risk dry. Moderate risk wet