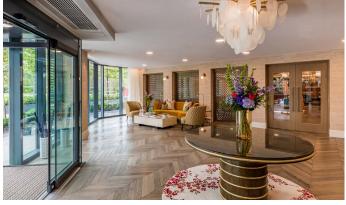

#### PROJECT OVERVIEW

2020 marked the year that John Nash's iconic structure – Regent's Crescent in London started a new chapter in its history. The meticulous and sensitive conversion of this magnificent building was carried out by renowned British Architects – PDP London.

#### HOW WE HELPED

Specified through our major project team and delivered by our Woodworks craftspeople a bespoke 2ply engineered European Oak in  $FSC^{TM}$  certified, select grade planks and herringbone the was specified for the grand living areas and sophisticated dressing room.

#### **OUTCOME**

These luxury apartments celebrate the Regency proportions and architectural details in a meticulously designed scheme by Millier London. With bronze and black accents used to deliver sophistication and set off the beautiful variety of stone and durable wood floors perfectly.