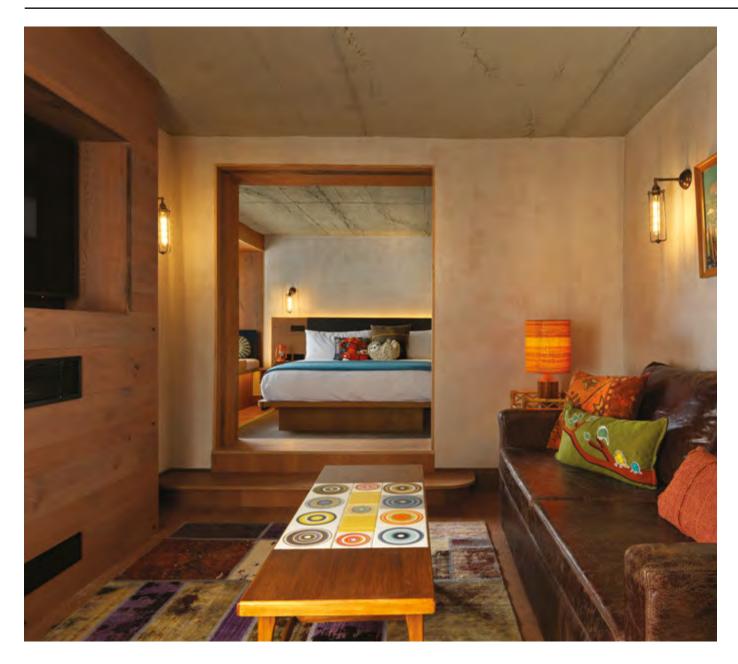

#### PROJECT OVERVIEW

The Treehouse Hotel aims to offer an interesting new kind of hospitality which is both fun and functional. Many of the wooden surfaces in this immersive experience, including the flooring, cladding, skirting and surrounds, were developed by Woodworks using reclaimed farm cart oak.

#### **OUTCOME**

Cosy, welcoming and colourful, just like your childhood clubhouse, The Treehouse is a rustic escape that perfectly demonstrates modern sensibility whilst offering an insurgent new hospitality experience which won't harm your all-important eco-credentials.