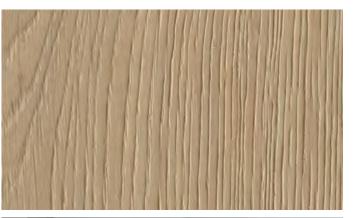

## FEATURED FLOOR

#### **BABINGTON PLANK** ANTIQUE COLLECTION

Antique Oak Plank Original Patina, Hand Polished Undulations & Burnished Hardwax Oil Satin W: Random | D: 20mm | L: Random 2Ply Engineered Slip rating: Low risk dry. Moderate risk wet.