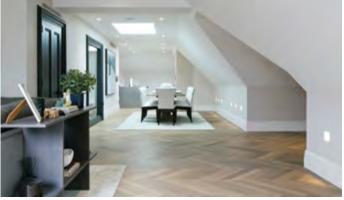

#### PROJECT OVERVIEW

The Treehouse Hotel aims to offer an interesting new kind of hospitality which is both fun and functional. Many of the wooden surfaces in this immersive experience, including the flooring, cladding, skirting and surrounds, were developed by Woodworks using reclaimed farm cart oak.

#### HOW WE HELPED

With reclamation being at the heart of both businesses, it made perfect sense for Keane to approach our Woodworks team to supply the flooring and cladding for The Treehouse's breath-taking project. It's where the businesses started and it's how they grew. As such, a sustainable restored antique wood floor was the only logical option, and antique reclaimed floors represent the very best in this department.

As a team, we landed on Babington. These oak boards were claimed from antiquated farm carts and hay barns, and their next chapter was written by our masterful hand-craftsmen in Northern England, who worked with every piece to create a flooring with historical, delicate, soulful notes.

#### **OUTCOME**

Cosy, welcoming and colourful, just like your childhood clubhouse, The Treehouse is a rustic escape that perfectly demonstrates modern sensibility whilst offering an insurgent new hospitality experience which won't harm your all-important eco-credentials.