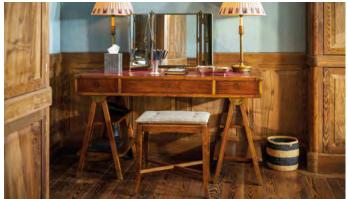

## FEATURED FLOOR

#### **BABINGTON PLANK** ANTIQUE COLLECTION

Antique Oak Plank Original Patina, Hand Polished Undulations & Burnished Hardwax Oil Satin W: Random | D: 20mm | L: Random 2Ply Engineered Slip rating: Low risk dry. Moderate risk wet.