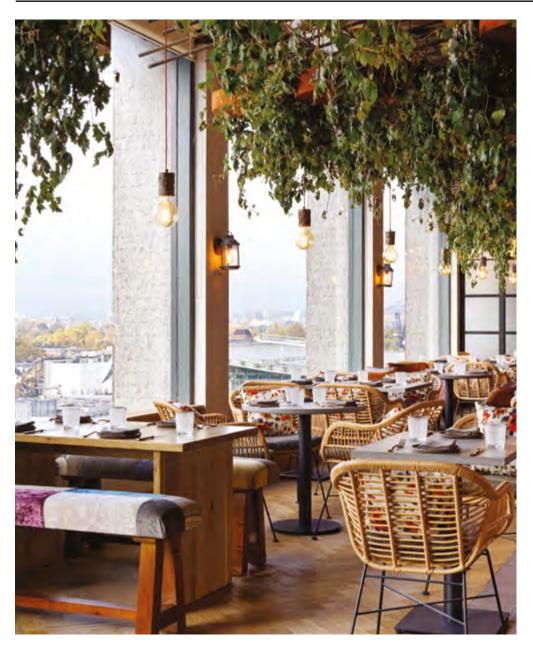

#### PROJECT OVERVIEW

The Treehouse Hotel aims to offer an interesting new kind of hospitality which is both fun and functional. Many of the wooden surfaces in this immersive experience, including the flooring, cladding, skirting and surrounds, were developed by Woodworks using reclaimed farm cart oak.

#### HOW WE HELPED

With reclamation being at the heart of both businesses, it made perfect sense for Keane to approach our Woodworks team to supply the flooring and cladding for The Treehouse's breath-taking project. It's where the businesses started and it's how they grew. As such, a sustainable restored antique wood floor was the only logical option, and antique reclaimed floors represent the very best in this department.

As a team, we landed on Babington. These oak boards were claimed from antiquated farm carts and hay barns, and their next chapter was written by our masterful hand-craftsmen in Northern England, who worked with every piece to create a flooring with historical, delicate, soulful notes.

#### **OUTCOME**

Cosy, welcoming and colourful, just like your childhood clubhouse, The Treehouse is a rustic escape that perfectly demonstrates modern sensibility whilst offering an insurgent new hospitality experience which won't harm your all-important eco-credentials.