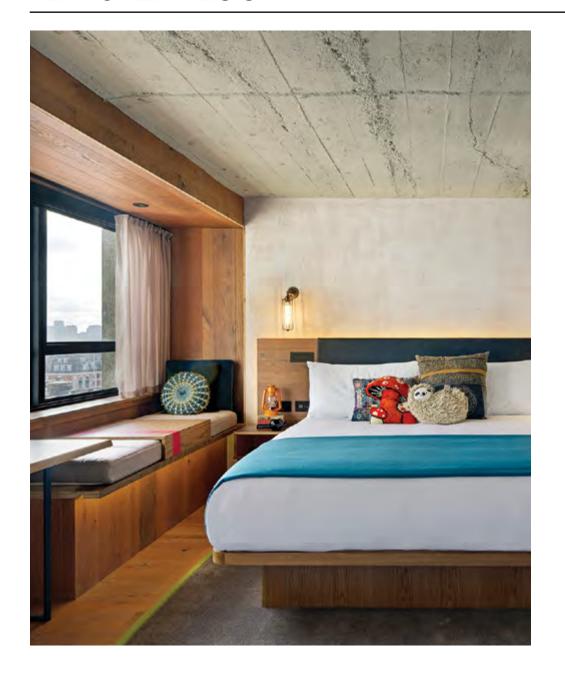

#### PROJECT OVERVIEW

The Treehouse Hotel aims to offer an interesting new kind of hospitality which is both fun and functional. Many of the wooden surfaces in this immersive experience, including the flooring, cladding, skirting and surrounds, were developed by Woodworks using reclaimed farm cart oak.

#### **OUTCOME**

Cosy, welcoming and colourful, just like your childhood clubhouse, The Treehouse is a rustic escape that perfectly demonstrates modern sensibility whilst offering an insurgent new hospitality experience which won't harm your all-important eco-credentials.