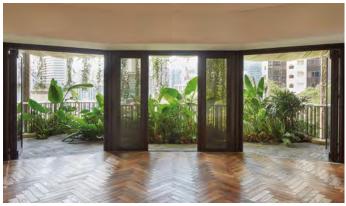

## PROJECT: TREEHOUSE HOTEL

# A RUSTIC ESCAPE THAT PERFECTLY DEMONSTRATES MODERN SENSIBILITY WHILST OFFERING AN INSURGENT NEW HOSPITALITY EXPERIENCE

#### PROJECT OVERVIEW

The Treehouse Hotel aims to offer an interesting new kind of hospitality which is both fun and functional. Many of the wooden surfaces in this immersive experience, including the flooring, cladding, skirting and surrounds, were developed by Woodworks using reclaimed farm cart oak.

#### **OUTCOME**

Cosy, welcoming and colourful, just like your childhood clubhouse, The Treehouse is a rustic escape that perfectly demonstrates modern sensibility whilst offering an insurgent new hospitality experience which won't harm your all-important eco-credentials.