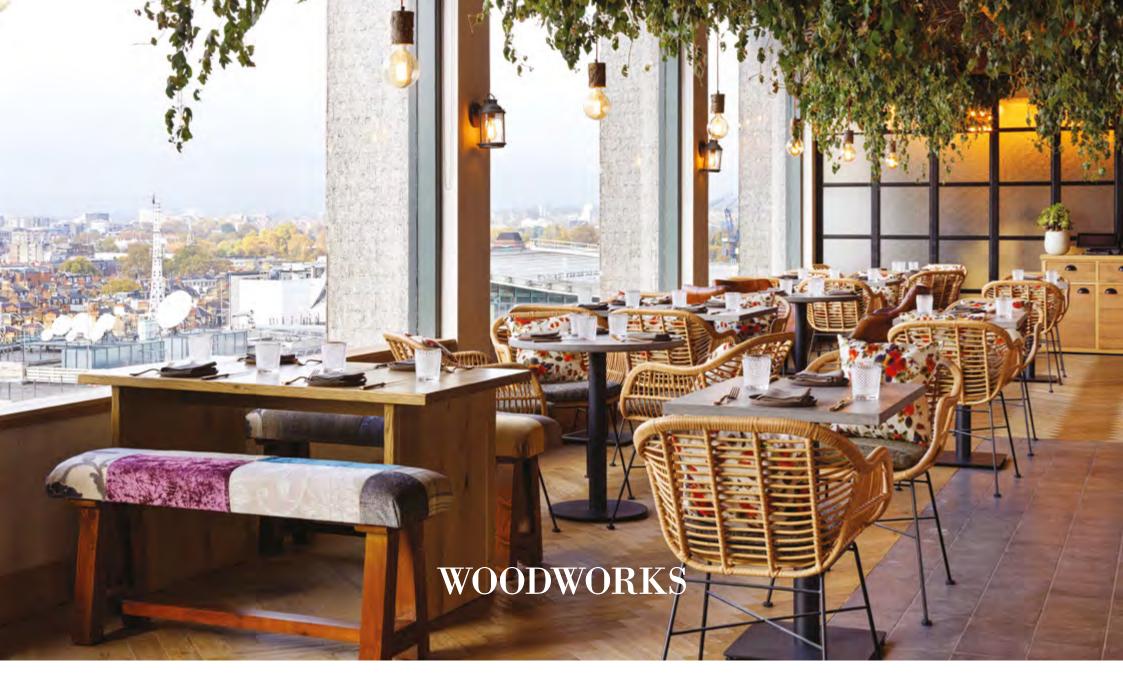

#### PROJECT OVERVIEW

The Treehouse Hotel aims to offer an interesting new kind of hospitality which is both fun and functional. Many of the wooden surfaces in this immersive experience, including the flooring, cladding, skirting and surrounds, were developed by Woodworks using reclaimed farm cart oak.

#### HOW WE HELPED

With reclamation being at the heart of both businesses, it made perfect sense for Keane to approach our Woodworks team to supply the flooring and cladding for The Treehouse's breath-taking project. It's where the businesses started and it's how they grew. As such, a sustainable restored antique wood floor was the only logical option, and antique reclaimed floors represent the very best in this department.

As a team, we landed on Babington. These oak boards were claimed from antiquated farm carts and hay barns, and their next chapter was written by our masterful hand-craftsmen in Northern England, who worked with every piece to create a flooring with historical, delicate, soulful notes.

#### **OUTCOME**

Cosy, welcoming and colourful, just like your childhood clubhouse, The Treehouse is a rustic escape that perfectly demonstrates modern sensibility whilst offering an insurgent new hospitality experience which won't harm your all-important eco-credentials.