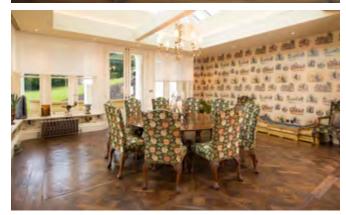

#### PROJECT OVERVIEW

The Treehouse Hotel aims to offer an interesting new kind of hospitality which is both fun and functional. Many of the wooden surfaces in this immersive experience, including the flooring, cladding, skirting and surrounds, were developed by Woodworks using reclaimed farm cart oak.

#### **OUTCOME**

Cosy, welcoming and colourful, just like your childhood clubhouse, The Treehouse is a rustic escape that perfectly demonstrates modern sensibility whilst offering an insurgent new hospitality experience which won't harm your all-important eco-credentials.