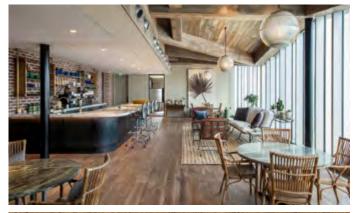

## PROJECT: TREEHOUSE HOTEL

# A RUSTIC ESCAPE THAT PERFECTLY DEMONSTRATES MODERN SENSIBILITY WHILST OFFERING AN INSURGENT NEW HOSPITALITY EXPERIENCE

#### PROJECT OVERVIEW

The Treehouse Hotel aims to offer an interesting new kind of hospitality which is both fun and functional. Many of the wooden surfaces in this immersive experience, including the flooring, cladding, skirting and surrounds, were developed by Woodworks using reclaimed farm cart oak.

#### **OUTCOME**

Cosy, welcoming and colourful, just like your childhood clubhouse, The Treehouse is a rustic escape that perfectly demonstrates modern sensibility whilst offering an insurgent new hospitality experience which won't harm your all-important eco-credentials.