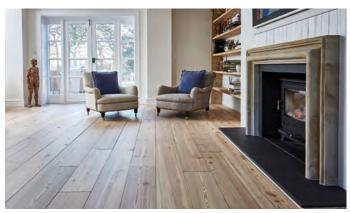

## FEATURED FLOOR

#### **BABINGTON PLANK** ANTIQUE COLLECTION

Antique Oak Plank Original Patina, Hand Polished Undulations & Burnished Hardwax Oil Satin W: Random | D: 20mm | L: Random 2Ply Engineered Slip rating: Low risk dry. Moderate risk wet.