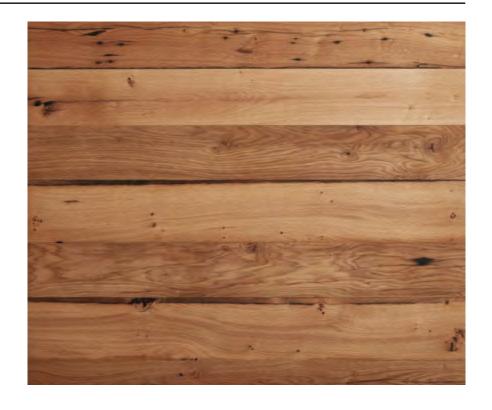

## FEATURED FLOOR

#### **BABINGTON PLANK** ANTIQUE COLLECTION

Antique Oak Plank Original Patina, Hand Polished Undulations & Burnished Hardwax Oil Satin W: Random | D: 20mm | L: Random 2Ply Engineered Slip rating: Low risk dry. Moderate risk wet.