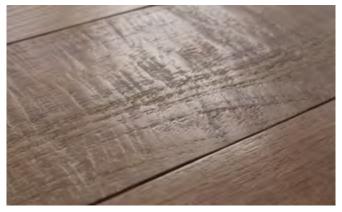

# CLAREMONT PLANK BOLD SURFACES COLLECTION

European Nature Grade Oak Planks Warn Skip Sawn & Naked Skin Lacquer Super Matt W: 100mm | D: 10mm | L: RL up to 2.8m Solid

Available in: