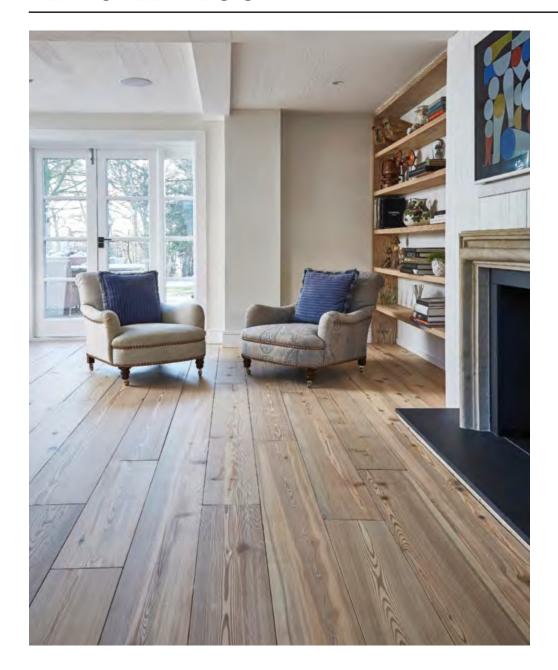

## PROJECT: BROWNSLOW HOUSE

## A MODERN BARN CONVERSION COMBINING TRADITIONAL EXPOSED BEAMS WITH MODERN DESIGN FEATURES FOR A SOPHISTICATED AND TRULY 'ENGLISH' FEEL

### PROJECT OVERVIEW

This modern barn conversion with expansive views of the scenic North English countryside combines traditional exposed beams with modern design features for a sophisticated and truly 'English' feel.

#### HOW WE HELPED

Northbank Pine, one of our recent Rare Finds, was specified throughout the home, seamlessly flowing from room to room, balancing the large space.

These wide, long planks were reclaimed from a warehouse on the banks of the River Mersey (a famous river which runs through the North of England and was instrumental in the British industrial revolution) where they were being used as beams.

We brought the beams back to our restoration centre, where our artisans transformed them into a wide plank engineered floor that pairs historic reclaimed wood with modern construction technology. The boards were brushed and finished with Naked Skin Lacquer to ensure there was no colour change to the pale, elevated grain.