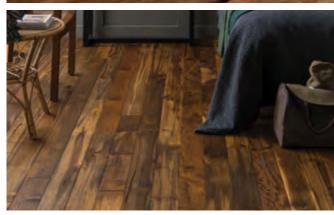

# NORTHBANK PINE RARE FINDS COLLECTION

Reclaimed Pitch Pine Planks
Brushed & Naked Skin Lacquer Super Matt
W: Random | D: 20mm | L: Random
2Ply Engineered
Slip rating: Low risk dry. Moderate risk wet.

Available in: