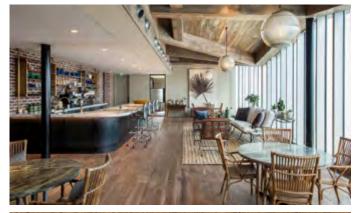

### PROJECT OVERVIEW

This modern barn conversion with expansive views of the scenic North English countryside combines traditional exposed beams with modern design features for a sophisticated and truly 'English' feel.

### **OUTCOME**

This floor has been in place for several years now and the patina is only growing richer and richer as it is walked upon by the family throughout its lifecycle. The wood will continue to mature, which is the beauty of a wooden floor, adding grace and poise as it ages.

By pairing reclaimed woods on the flooring and ceiling, the designer of this property has created a serene space which is perfect for modern family living, with the project providing a welcome link to the natural world and the past, without having to compromise on modern-day durability and stability.