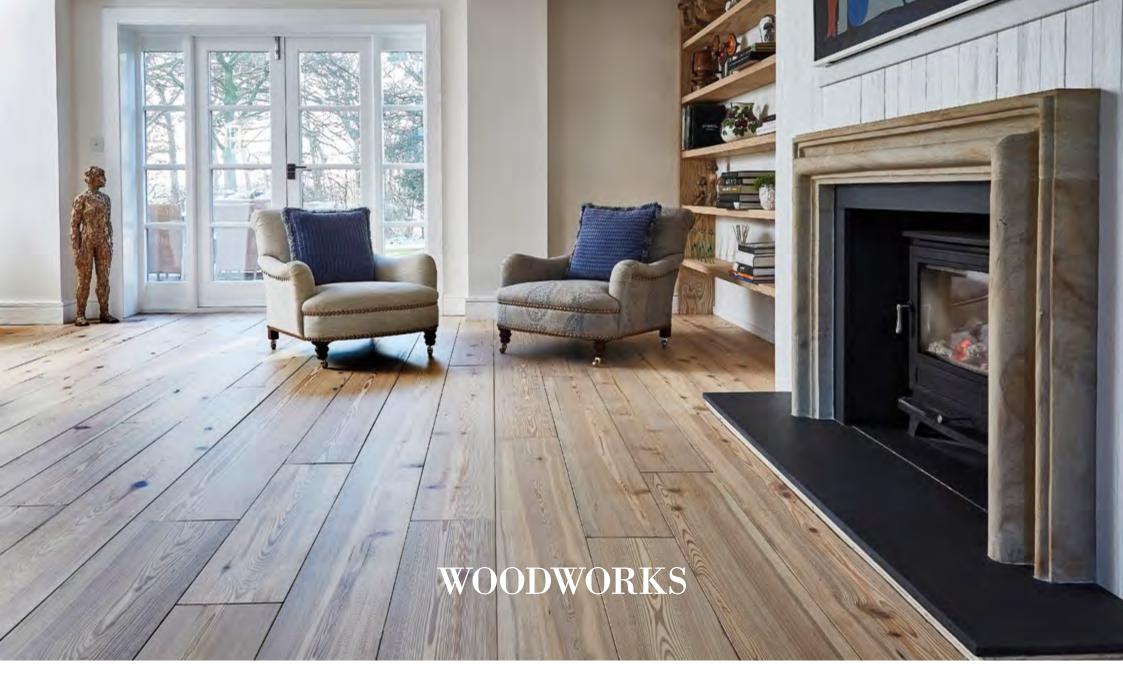

### PROJECT OVERVIEW

This modern barn conversion with expansive views of the scenic North English countryside combines traditional exposed beams with modern design features for a sophisticated and truly 'English' feel.

#### HOW WE HELPED

Northbank Pine, one of our recent Rare Finds, was specified throughout the home, seamlessly flowing from room to room, balancing the large space.

These wide, long planks were reclaimed from a warehouse on the banks of the River Mersey (a famous river which runs through the North of England and was instrumental in the British industrial revolution) where they were being used as beams.

We brought the beams back to our restoration centre, where our artisans transformed them into a wide plank engineered floor that pairs historic reclaimed wood with modern construction technology. The boards were brushed and finished with Naked Skin Lacquer to ensure there was no colour change to the pale, elevated grain.