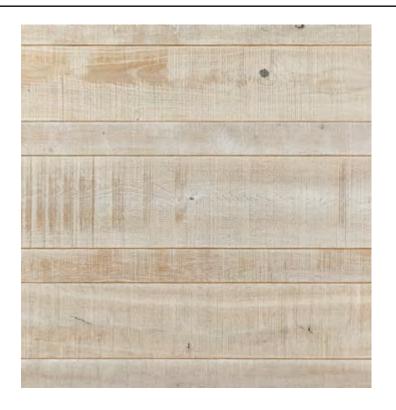

# NORTHBANK PINE RARE FINDS COLLECTION

Reclaimed Pitch Pine Planks
Brushed & Naked Skin Lacquer Super Matt
W: Random | D: 20mm | L: Random
2Ply Engineered
Slip rating: Low risk dry. Moderate risk wet.

Available in: