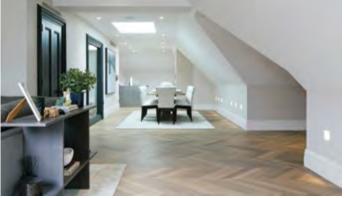

### PROJECT OVERVIEW

This modern barn conversion with expansive views of the scenic North English countryside combines traditional exposed beams with modern design features for a sophisticated and truly 'English' feel.

#### HOW WE HELPED

Northbank Pine, one of our recent Rare Finds, was specified throughout the home, seamlessly flowing from room to room, balancing the large space.

These wide, long planks were reclaimed from a warehouse on the banks of the River Mersey (a famous river which runs through the North of England and was instrumental in the British industrial revolution) where they were being used as beams.

We brought the beams back to our restoration centre, where our artisans transformed them into a wide plank engineered floor that pairs historic reclaimed wood with modern construction technology. The boards were brushed and finished with Naked Skin Lacquer to ensure there was no colour change to the pale, elevated grain.

Claremont, from our Bold Surfaces portfolio, was used on the ceilings of the property.