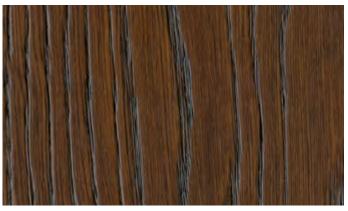

# CLAREMONT PLANK BOLD SURFACES COLLECTION

European Nature Grade Oak Planks Warn Skip Sawn & Naked Skin Lacquer Super Matt W: 100mm | D: 10mm | L: RL up to 2.8m Solid

Available in: