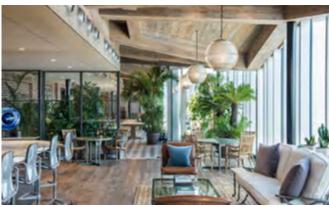

## PROJECT: BROWNSLOW HOUSE

## A MODERN BARN CONVERSION COMBINING TRADITIONAL EXPOSED BEAMS WITH MODERN DESIGN FEATURES FOR A SOPHISTICATED AND TRULY 'ENGLISH' FEEL

### PROJECT OVERVIEW

This modern barn conversion with expansive views of the scenic North English countryside combines traditional exposed beams with modern design features for a sophisticated and truly 'English' feel.

#### HOW WE HELPED

Northbank Pine, one of our recent Rare Finds, was specified throughout the home, seamlessly flowing from room to room, balancing the large space.

These wide, long planks were reclaimed from a warehouse on the banks of the River Mersey (a famous river which runs through the North of England and was instrumental in the British industrial revolution) where they were being used as beams.