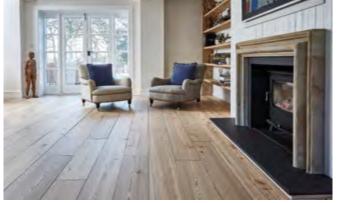

### PROJECT OVERVIEW

This modern barn conversion with expansive views of the scenic North English countryside combines traditional exposed beams with modern design features for a sophisticated and truly 'English' feel.

#### HOW WE HELPED

Northbank Pine, one of our recent Rare Finds, was specified throughout the home, seamlessly flowing from room to room, balancing the large space.

These wide, long planks were reclaimed from a warehouse on the banks of the River Mersey (a famous river which runs through the North of England and was instrumental in the British industrial revolution) where they were being used as beams.

We brought the beams back to our restoration centre, where our artisans transformed them into a wide plank engineered floor that pairs historic reclaimed wood with modern construction technology. The boards were brushed and finished with Naked Skin Lacquer to ensure there was no colour change to the pale, elevated grain.

Claremont, from our Bold Surfaces portfolio, was used on the ceilings of the property.