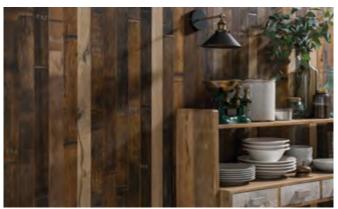

### PROJECT OVERVIEW

This modern barn conversion with expansive views of the scenic North English countryside combines traditional exposed beams with modern design features for a sophisticated and truly 'English' feel.

#### HOW WE HELPED

Northbank Pine, one of our recent Rare Finds, was specified throughout the home, seamlessly flowing from room to room, balancing the large space.

These wide, long planks were reclaimed from a warehouse on the banks of the River Mersey (a famous river which runs through the North of England and was instrumental in the British industrial revolution) where they were being used as beams.

Claremont, from our Bold Surfaces portfolio, was used on the ceilings of the property.