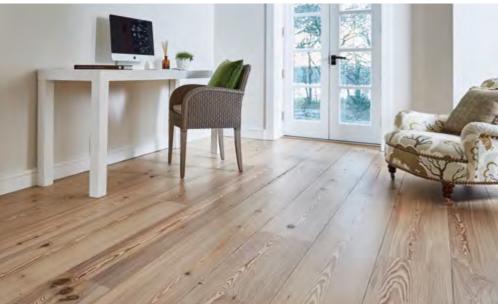

#### HOW WE HELPED

Northbank Pine, one of our recent Rare Finds, was specified throughout the home, seamlessly flowing from room to room, balancing the large space.

These wide, long planks were reclaimed from a warehouse on the banks of the River Mersey (a famous river which runs through the North of England and was instrumental in the British industrial revolution) where they were being used as beams.

We brought the beams back to our restoration centre, where our artisans transformed them into a wide plank engineered floor that pairs historic reclaimed wood with modern construction technology. The boards were brushed and finished with Naked Skin Lacquer to ensure there was no colour change to the pale, elevated grain.