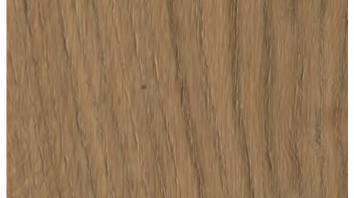

# NORTHBANK PINE RARE FINDS COLLECTION

Reclaimed Pitch Pine Planks
Brushed & Naked Skin Lacquer Super Matt
W: Random | D: 20mm | L: Random
2Ply Engineered
Slip rating: Low risk dry. Moderate risk wet.

Available in: