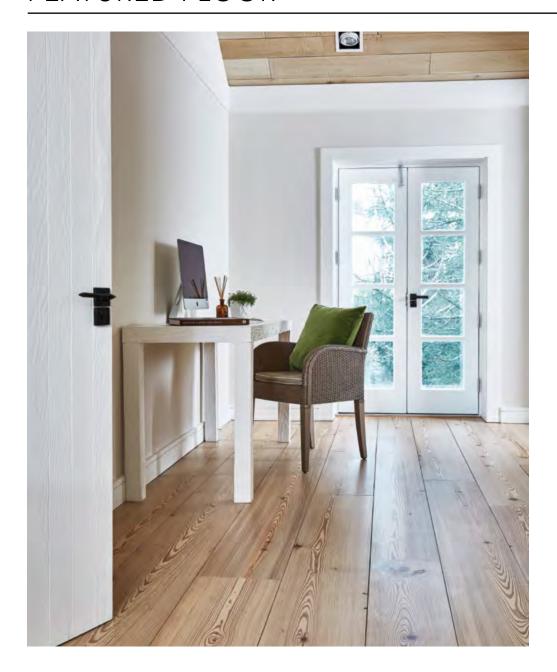

Claremont, from our Bold Surfaces portfolio, was used on the ceilings of the property.

# CLAREMONT PLANK BOLD SURFACES COLLECTION

European Nature Grade Oak Planks Warn Skip Sawn & Naked Skin Lacquer Super Matt W: 100mm | D: 10mm | L: RL up to 2.8m Solid

Available in: