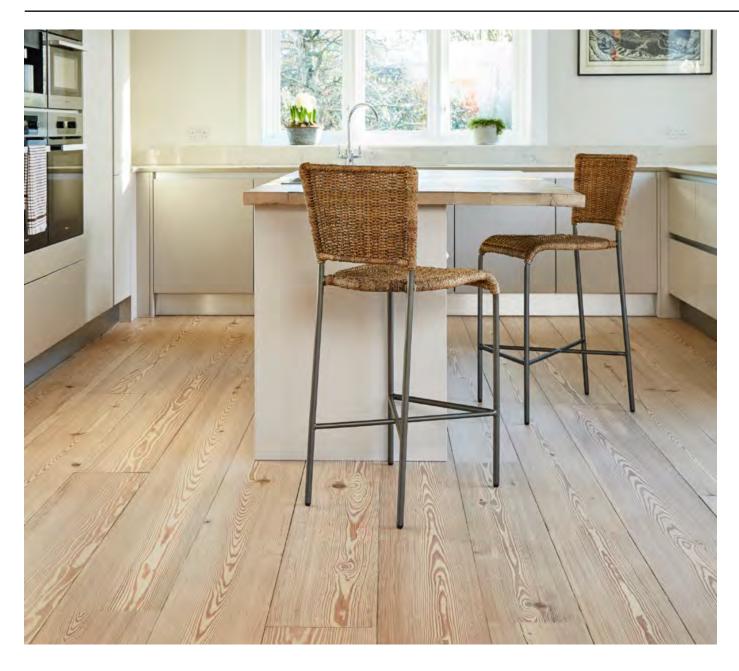

#### HOW WE HELPED

Northbank Pine, one of our recent Rare Finds, was specified throughout the home, seamlessly flowing from room to room, balancing the large space.

These wide, long planks were reclaimed from a warehouse on the banks of the River Mersey (a famous river which runs through the North of England and was instrumental in the British industrial revolution) where they were being used as beams.

We brought the beams back to our restoration centre, where our artisans transformed them into a wide plank engineered floor that pairs historic reclaimed wood with modern construction technology. The boards were brushed and finished with Naked Skin Lacquer to ensure there was no colour change to the pale, elevated grain.