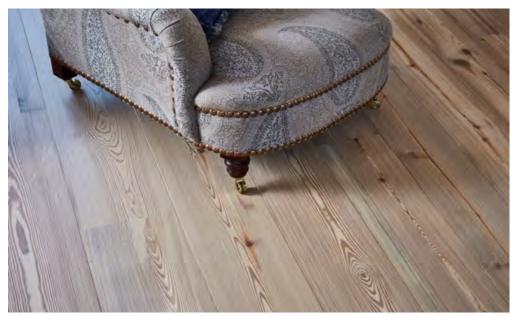

#### HOW WE HELPED

Northbank Pine, one of our recent Rare Finds, was specified throughout the home, seamlessly flowing from room to room, balancing the large space.

These wide, long planks were reclaimed from a warehouse on the banks of the River Mersey (a famous river which runs through the North of England and was instrumental in the British industrial revolution) where they were being used as beams.

We brought the beams back to our restoration centre, where our artisans transformed them into a wide plank engineered floor that pairs historic reclaimed wood with modern construction technology. The boards were brushed and finished with Naked Skin Lacquer to ensure there was no colour change to the pale, elevated grain.