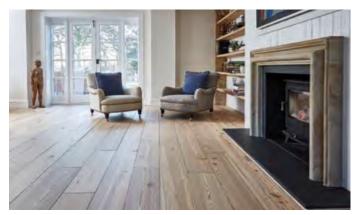

### PROJECT OVERVIEW

This modern barn conversion with expansive views of the scenic North English countryside combines traditional exposed beams with modern design features for a sophisticated and truly 'English' feel.

#### HOW WE HELPED

Northbank Pine, one of our recent Rare Finds, was specified throughout the home, seamlessly flowing from room to room, balancing the large space.

These wide, long planks were reclaimed from a warehouse on the banks of the River Mersey (a famous river which runs through the North of England and was instrumental in the British industrial revolution) where they were being used as beams.

We brought the beams back to our restoration centre, where our artisans transformed them into a wide plank engineered floor that pairs historic reclaimed wood with modern construction technology. The boards were brushed and finished with Naked Skin Lacquer to ensure there was no colour change to the pale, elevated grain.