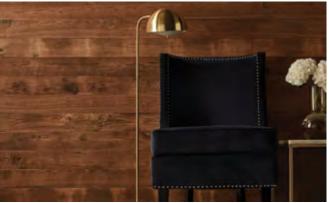

### PROJECT OVERVIEW

This modern barn conversion with expansive views of the scenic North English countryside combines traditional exposed beams with modern design features for a sophisticated and truly 'English' feel.

#### HOW WE HELPED

Northbank Pine, one of our recent Rare Finds, was specified throughout the home, seamlessly flowing from room to room, balancing the large space.

These wide, long planks were reclaimed from a warehouse on the banks of the River Mersey (a famous river which runs through the North of England and was instrumental in the British industrial revolution) where they were being used as beams.

We brought the beams back to our restoration centre, where our artisans transformed them into a wide plank engineered floor that pairs historic reclaimed wood with modern construction technology. The boards were brushed and finished with Naked Skin Lacquer to ensure there was no colour change to the pale, elevated grain.