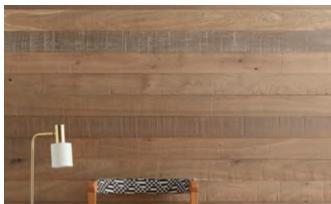

### PROJECT OVERVIEW

This modern barn conversion with expansive views of the scenic North English countryside combines traditional exposed beams with modern design features for a sophisticated and truly 'English' feel.

#### HOW WE HELPED

Northbank Pine, one of our recent Rare Finds, was specified throughout the home, seamlessly flowing from room to room, balancing the large space.

These wide, long planks were reclaimed from a warehouse on the banks of the River Mersey (a famous river which runs through the North of England and was instrumental in the British industrial revolution) where they were being used as beams.

We brought the beams back to our restoration centre, where our artisans transformed them into a wide plank engineered floor that pairs historic reclaimed wood with modern construction technology. The boards were brushed and finished with Naked Skin Lacquer to ensure there was no colour change to the pale, elevated grain.