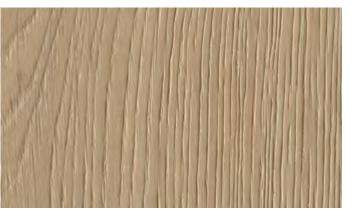

# NORTHBANK PINE RARE FINDS COLLECTION

Reclaimed Pitch Pine Planks
Brushed & Naked Skin Lacquer Super Matt
W: Random | D: 20mm | L: Random
2Ply Engineered
Slip rating: Low risk dry. Moderate risk wet.

Available in: