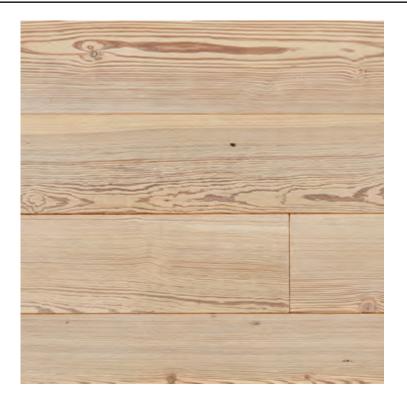

# NORTHBANK PINE RARE FINDS COLLECTION

Reclaimed Pitch Pine Planks
Brushed & Naked Skin Lacquer Super Matt
W: Random | D: 20mm | L: Random
2Ply Engineered
Slip rating: Low risk dry. Moderate risk wet.

Available in: