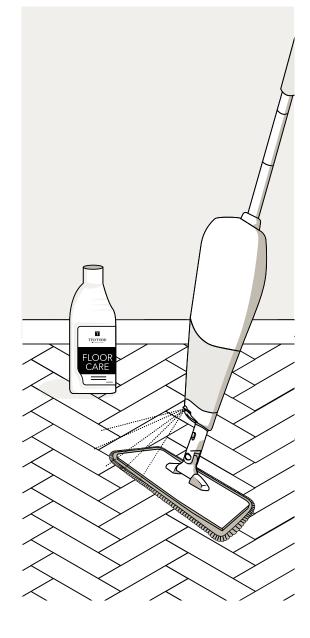

### 15.3 Basic procedures for Ted Todd Care Systems 1 and 3 (Lacquerbased finishes)

- Sweep the floor with a soft broom, or vacuum cleaner to remove any dust or grit. (This should be a daily or weekly procedure)
- Clean the floor with Floor Care Easy Clean, diluted with water and applied using a spray bottle. Spray the floor and using a microfibre mop pad clean the floor. Work into any stubborn marks with a damp cloth. Remove any excess dampness with a dry mop or cloth and allow to dry before walking on the floor. (This should be a weekly or monthly procedure)
- For added protection, use Floor Care Polish after cleaning, as above. (This should be carried out 3 or 4 times per year, depending upon foot-traffic.)
- We recommend using 2 coats of Floor Care Polish immediately after the initial floor installation to give instant protection against scuffs and scratches.
- To apply, fill a different spray bottle with 10% Floor Care Polish diluted with 90% water, shake the mixture well and, starting in one corner of the room apply the solution and work into the floor with a different microfibre mop pad. Once dry, buff with a clean, dry microfibre mop pad.
- For high-traffic areas, use Floor Care Intensive Polish. This can be applied the same way, applied either diluted or neat.

#### 15.4 Basic procedures for Ted Todd Care Systems 2 and 4 (Oil-based finishes).

- Sweep the floor with a soft broom, or vacuum cleaner to remove any dust or grit. (This should be a daily or weekly procedure)
- Clean the floor with Floor Care Soft Clean, diluted with water and applied using a spray bottle. Spray the floor and using a microfibre mop pad clean the floor. Work into any stubborn marks with a damp cloth. Remove any excess dampness with a dry mop or cloth and allow to dry before walking on the floor. (This should be a weekly or monthly procedure)
- Floor Care Soft Clean gets rid of spills and stains and leaves the floor with a fresh fragrance.
- If your floor requires a deep clean, use Floor Care Intensive Clean. (Only use this if you intend to re-oil your floor). To apply this, you will need 2 buckets. Bucket one with a few capfuls of Intensive Clean, and bucket 2 with clean water for mop rinsing. Increase the amount of Intensive Clean if a deeper clean is required. Once the floor is dry, apply Floor Care Oil Replenish.
- Floor Care Oil Replenish can be applied neat, either by hand with a cloth, or with an applicator pad. Apply Oil Replenish and allow to dry for 2 hours.